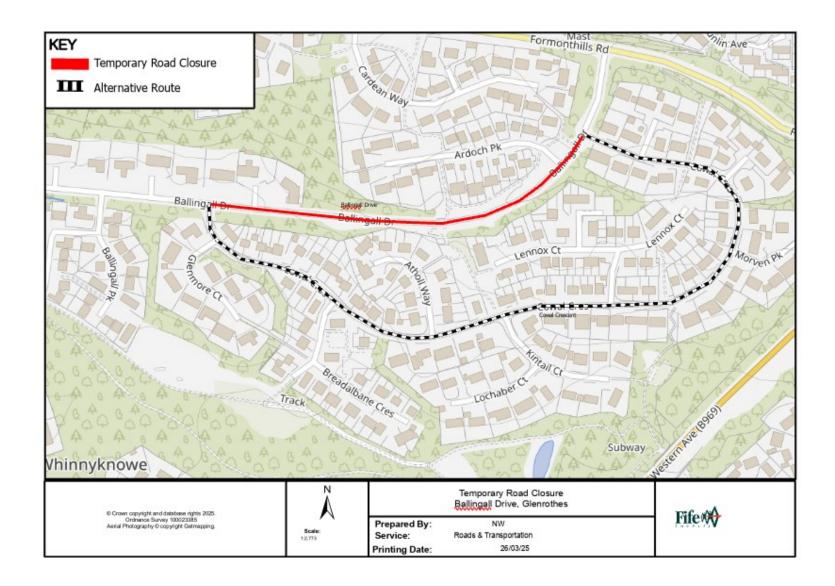

## Temporary Road Closures Ballingall Drive, Glenrothes

WHERE? Glenrothes, Ballingall Drive – from jct. Cowal

Crescent (West) to jct. Cowal Crescent (East).

The alternative route for vehicular traffic is via

**Cowal Crescent.** 

Access for emergency services, residents and

pedestrians will be maintained.

WHEN? From 07.30hrs 14/04/25 to 16.00hrs on 18/04/25, or

until earlier completion of the works.

WHY? To allow carriageway patching works to be carried