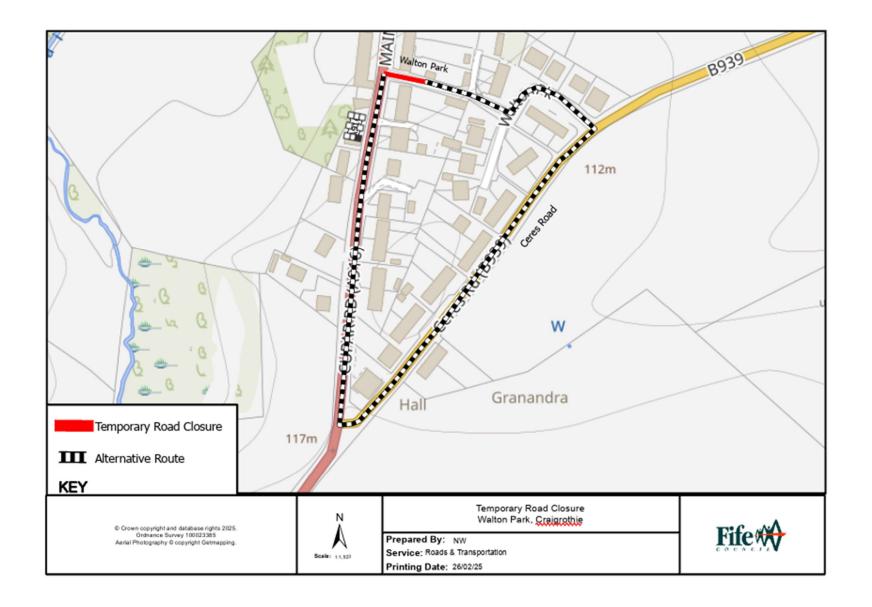

## Temporary Traffic Restrictions Walton Park, Craigrothie

WHERE? Craigrothie, Walton Park – From jct. Main Street in

an easterly direction for a distance of 30 metres or

thereby.

The alternative route for vehicular traffic is via

A916, B939, and Ceres Road.

Access for emergency services, residents and

pedestrians will be maintained.

WHEN? From 08:00hrs 17/03/25 to 23:59hrs 21/03/25 or

until earlier completion of the works.

WHY? To allow Scottish Water Works to be carried out in