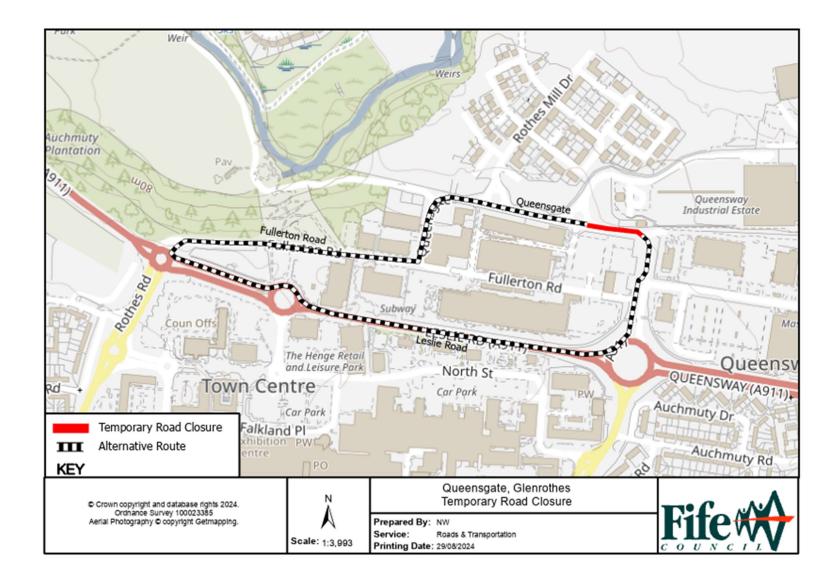

## <u>Temporary Overnight Traffic Restrictions</u> <u>Queensgate, Glenrothes</u>

WHERE? Glenrothes, Queensgate, from McDonald's access to Asda Roundabout.

The alternative route for vehicular traffic is via Queensgate, Fullerton Road, Leslie Road & Flemington Road.

Access for emergency services will be via the alternative route. Pedestrian access will be maintained.

- WHEN? 03/12/24 from 22.00hrs to 04:00hrs 04/12/24, or until earlier completion of the works.
- WHY? To allow Scottish Power works to be carried out in safety.
- WHO? Class One Traffic Management is responsible for these works and can be contacted as follows: