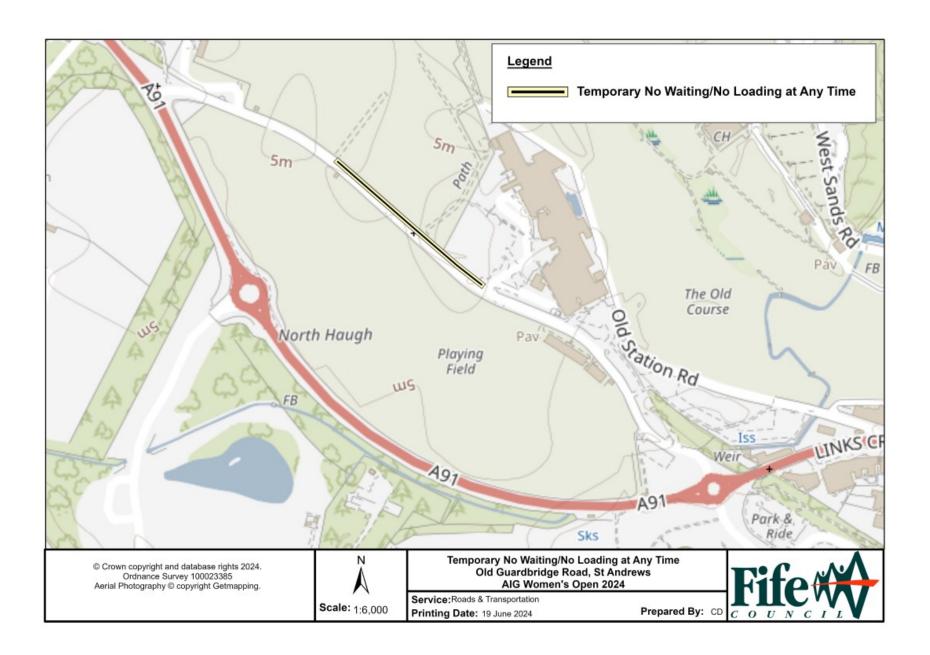

## Temporary No Waiting/No Loading at Any Time (except Event Delivery & Construction Vehicles) Old Guardbridge Road, St Andrews AlG Women's Open 2024

WHERE? St Andrews, Old Guardbridge Road (North Side) –

from the west side of the Old Course Hotel main entrance in a westerly direction for a distance of

215 metres or thereby.

WHEN? 29/06/24 at 01.00hrs to 15/09/24 at 23.59hrs.

WHY? To allow operations associated with the AIG Women's

Open 2024 be carried out in safety.

WHO? R & A Championships Ltd. is responsible for this

closure.

Contact Tel. No. 01334 460000