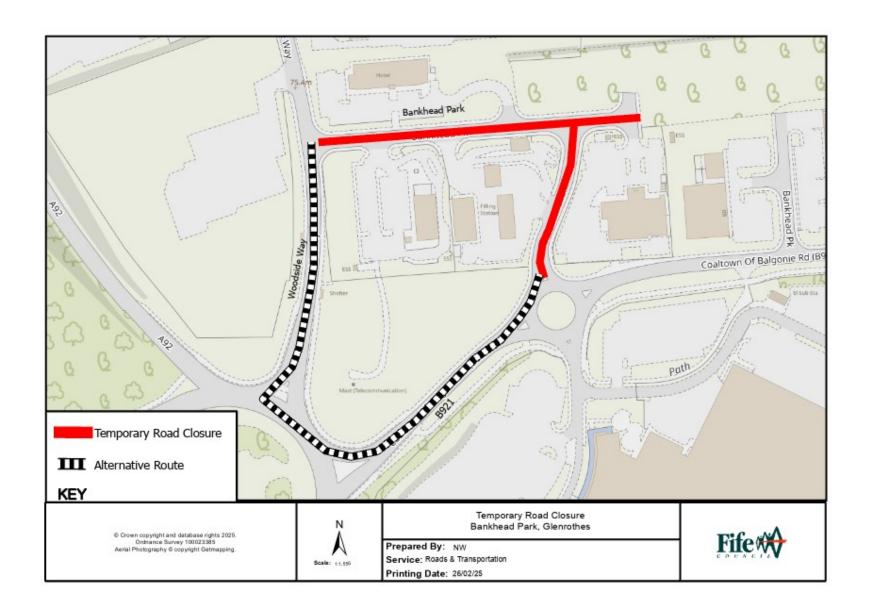

## Temporary Overnight Road Closure Bankhead Park, Glenrothes

WHERE? Bankhead Park, Glenrothes – From jct. Woodside Way

to jct. B921.

The alternative route for vehicular traffic is via

Woodside Way and B921.

Access for emergency services, residents and

pedestrians will be maintained.

WHEN? Overnight closures from 19.00hrs to 06.00hrs on

17/03/25 to 21/03/25, or until earlier completion of the

works.

WHY? To allow carriageway and footway resurfacing works