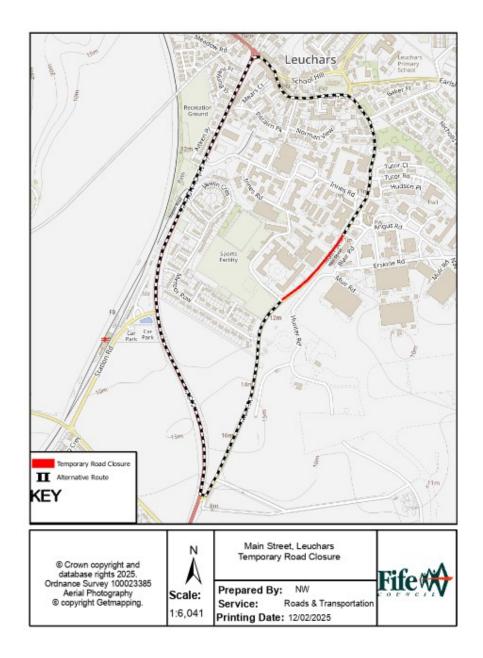

## Temporary Road Closures Main Street, Leuchars

WHERE? Main Street, Leuchars – From a point 125 metres or

thereby northeast of jct. Meteor Row in a

northeasterly direction for a distance of 300 metres

or thereby.

The alternative route for vehicular traffic is via Main

Street and Station Road.

Access for emergency services will be maintained.

WHEN? From 08.00hrs 03/03/25 to 23.59hrs 14/03/25, or

until earlier completion of the works.