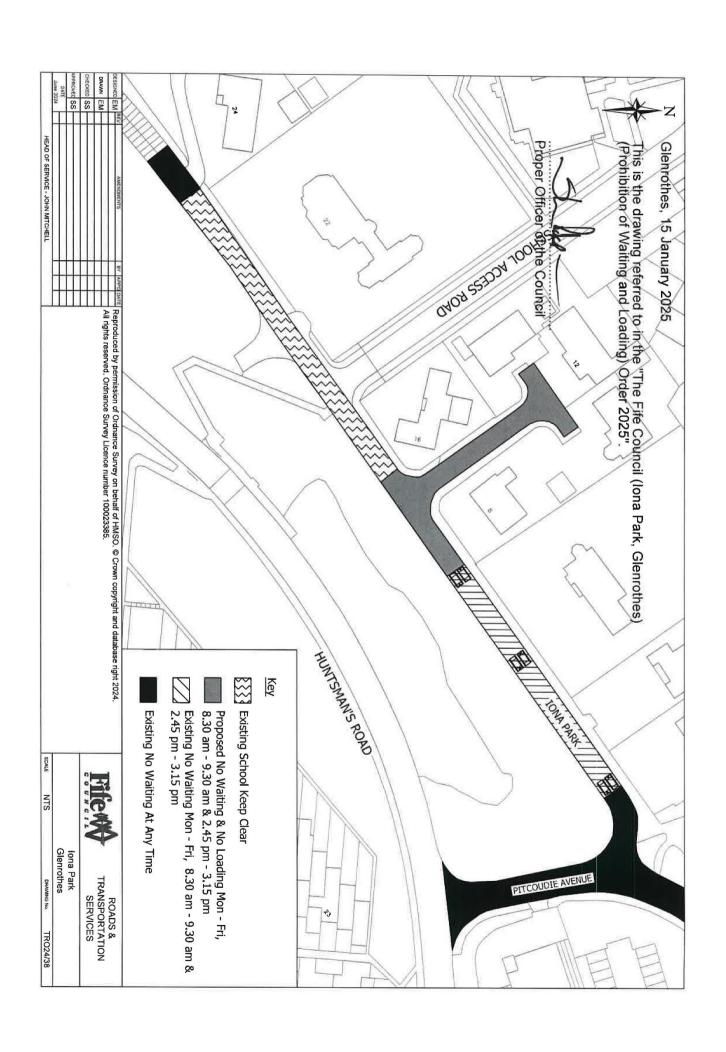

A copy of the Order, which is operational from 03/02/2025 and a drawing showing the affected roads, may be inspected, without payment of fee, during normal office hours at Fife Council Headquarters, Fife House, North Street, Glenrothes and via public access pc's at your closest library. The documents will also be available online at <a href="https://www.fife.gov.uk/notices">www.fife.gov.uk/notices</a>. Any person wishing to question the validity of the Order or of any provision contained in it on the grounds that it is not within the powers conferred by the Road Traffic Regulation Act 1984, or on the grounds that any requirement of that Act, or of any instrument made under it, has not been complied with in relation to the Order, may, within six weeks from 15/01/2025 apply to the Court of Session for the purpose.

ယ

 $\widehat{\exists}$ The Fife Council (Waiting and Loading Restrictions and On-Street Parking Places) Consolidation Order 2013 shall be amended as follows: The following entry shall be inserted in Schedule 4 – No Waiting/No Loading At Specified Times in numerical order in accordance with the TRO Ref:

| TRO Ref                               | Glenro-<br>0167                                                                                                                                                                                                                                                            |
|---------------------------------------|----------------------------------------------------------------------------------------------------------------------------------------------------------------------------------------------------------------------------------------------------------------------------|
| Town                                  | Glenrothes                                                                                                                                                                                                                                                                 |
| Road                                  | lona<br>Park                                                                                                                                                                                                                                                               |
| Side                                  | Both                                                                                                                                                                                                                                                                       |
| Description                           | From a point 90 metres or thereby west of the extended west kerbline of Pitcoudie Avenue in a southwesterly direction to a point 120 metres or thereby west of the extended west kerbline of Pitcoudie Avenue including the cul de sac adjacent to house no. 12 Iona Park. |
| Restriction Time                      | 8.30 am - 9.30<br>am & 2.45 pm -<br>3.15 pm                                                                                                                                                                                                                                |
| Restriction Day                       | Monday -<br>Friday                                                                                                                                                                                                                                                         |
| Loading<br>Restriction<br>Time        | 8.30 am -<br>9.30 am &<br>2.45 pm -<br>3.15 pm                                                                                                                                                                                                                             |
| Loading<br>Restriction<br>Day         | Monday -<br>Friday                                                                                                                                                                                                                                                         |
| Max<br>Waiting<br>Period<br>(Minutes) |                                                                                                                                                                                                                                                                            |
| Min<br>Return<br>Period<br>(Minutes)  |                                                                                                                                                                                                                                                                            |
| Exemptions                            |                                                                                                                                                                                                                                                                            |
| Charging<br>Periods                   |                                                                                                                                                                                                                                                                            |
| Parking<br>Charges                    |                                                                                                                                                                                                                                                                            |
|                                       | Town Road Side Description Restriction Time Restriction Day Loading Loading Loading Restriction Restriction Day Restriction Day Restriction Restriction Day Period Period (Minutes) (Minutes)                                                                              |

(2)

(2) The following entries shall be deleted from Schedule 6 – No Waiting At Specified Times:

|          | TRO Ref                               | Glenro-<br>0166                                                                                                                              | Glenro-<br>0167                                                                                            |
|----------|---------------------------------------|----------------------------------------------------------------------------------------------------------------------------------------------|------------------------------------------------------------------------------------------------------------|
| 2        | Town                                  | Glenrothes                                                                                                                                   | Glenrothes                                                                                                 |
| ω        | Road                                  | lona<br>Park                                                                                                                                 | lona<br>Park                                                                                               |
| 4        | Side                                  | Both                                                                                                                                         | Both                                                                                                       |
| O        | Description                           | From a point 20 metres or thereby west of its junction with Pitcoudie Avenue in a southwesterly direction for a distance of 100m or thereby. | From the south property line of no.12 in a southwesterly direction for a distance of 48 metres or thereby. |
| o        | Restriction Time                      | 8.30 am - 9.30<br>am & 2.45 pm -<br>3.15 pm                                                                                                  | 8.30 am - 9.30<br>am & 2.45 pm -<br>3.15 pm                                                                |
| 7        | Restriction Day                       | Monday -<br>Friday                                                                                                                           | Monday -<br>Friday                                                                                         |
| со       | Loading<br>Restriction<br>Time        |                                                                                                                                              |                                                                                                            |
| 9        | Loading<br>Restriction<br>Day         |                                                                                                                                              |                                                                                                            |
| 10       | Max<br>Waiting<br>Period<br>(Minutes) |                                                                                                                                              |                                                                                                            |
| <u> </u> | Min<br>Return<br>Period<br>(Minutes)  |                                                                                                                                              |                                                                                                            |
| 12       | Exemptions                            |                                                                                                                                              |                                                                                                            |
| 13       | Charging<br>Periods                   |                                                                                                                                              |                                                                                                            |
| 14       | Parking<br>Charges                    |                                                                                                                                              |                                                                                                            |

(3) The following entry shall be inserted in Schedule 6 – No Waiting At Specified Times in numerical order in accordance with the TRO Ref:

| TRO Ref Town Glenro- 0166 Glenro                                                                                                                                          | _  |
|---------------------------------------------------------------------------------------------------------------------------------------------------------------------------|----|
| Town Glenrothes                                                                                                                                                           | 2  |
| Road<br>lona<br>Park                                                                                                                                                      | ယ  |
| Side<br>Both                                                                                                                                                              | 4  |
| Description  From a point 20 metres or thereby west of the extended west kerbline of Pitcoudie Avenue in a southwesterly direction for a distance of 70 metres or thereby | S  |
| Restriction Time 8.30 am - 9.30 am & 2.45 pm - 3.15 pm                                                                                                                    | 6  |
| Restriction Day Monday - Friday                                                                                                                                           | 7  |
| Loading<br>Restriction<br>Time                                                                                                                                            | 8  |
| Loading<br>Restriction<br>Day                                                                                                                                             | 9  |
| Max<br>Waiting<br>Period<br>(Minutes)                                                                                                                                     | 10 |
| Min<br>Return<br>Period<br>(Minutes)                                                                                                                                      | 1  |
| Exemptions                                                                                                                                                                | 12 |
| Charging<br>Periods                                                                                                                                                       | 13 |
| Parking<br>Charges                                                                                                                                                        | 14 |

4 Drawing Number TRO24\_38 showing the length of road affected by this Order is annexed and signed as relative hereto.

Dated this 15th day of January 2025.

2 6

Proper Officer of the Council