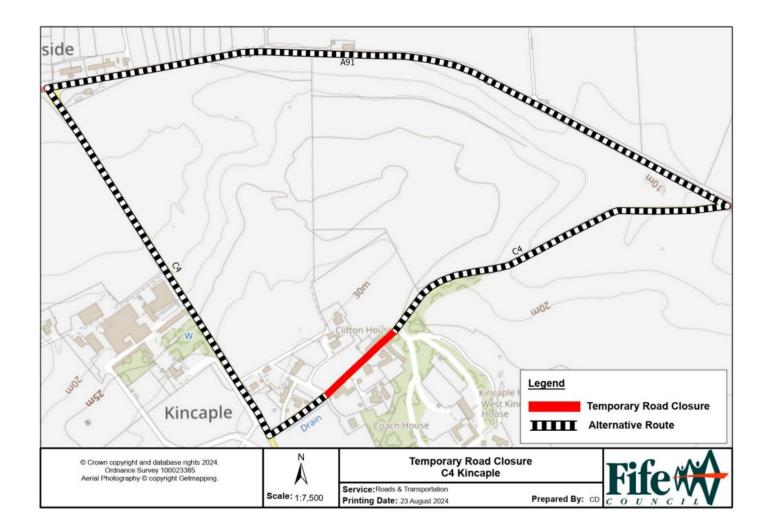

## <u>Temporary Road Closure</u> <u>C4 Kincaple</u>

WHERE? C4 Kincaple, between The Croft access and Kincaple House access.

The alternative route for vehicular traffic is via C4 & A91.

Access for emergency services, residents and pedestrians will be maintained.

- WHEN? 20/09/24 from 09.30hrs to 15.30hrs, or until earlier completion of the works.
- **WHY?** To allow BT Openreach pole replacement works to be carried out in safety.

WHO? Sunbelt Rentals UK is responsible for these works and can be contacted as follows: