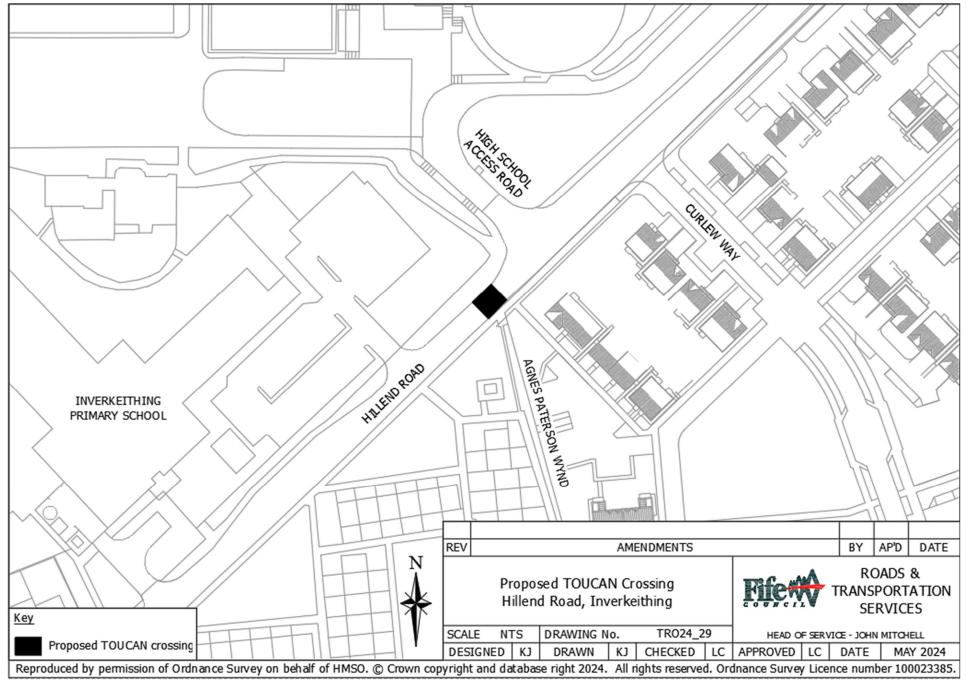

## HILLEND ROAD, INVERKEITHING - TOUCAN CROSSING

Notice is hereby given in terms of section 23 of the Road Traffic Regulation Act 1984 that Fife Council propose to establish a pedestrian crossing in Hillend Road, Inverkeithing.

06/06/2024

Picture caption: Drawing showing proposed location for crossing.