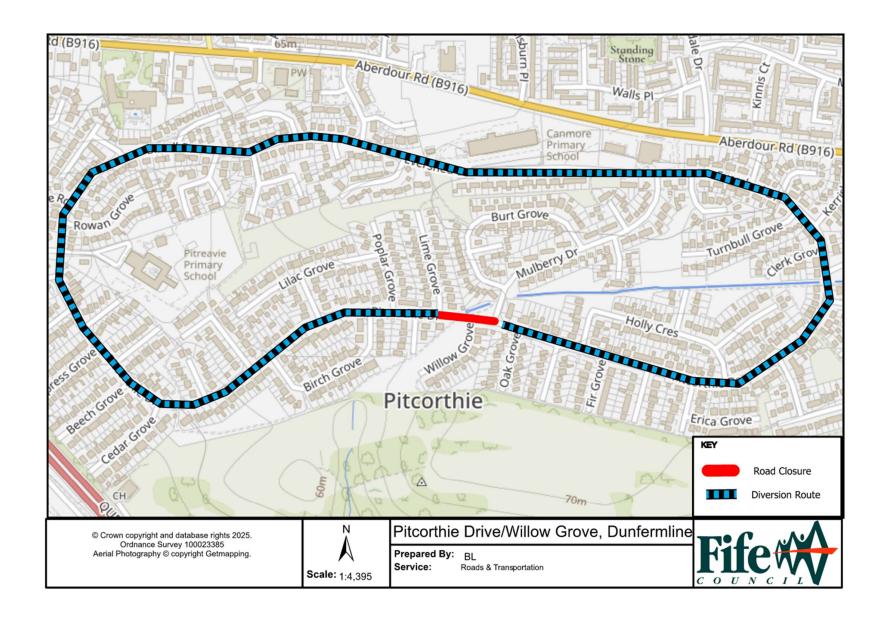

## **Temporary Road Closure**

WHERE? Pitcorthie Drive, Dunfermline (From its junction with Lime Grove to its junction with Mulberry Drive).

The alternative route for through traffic is via Pitcorthie Drive, Evershed Drive & Birrell Drive.