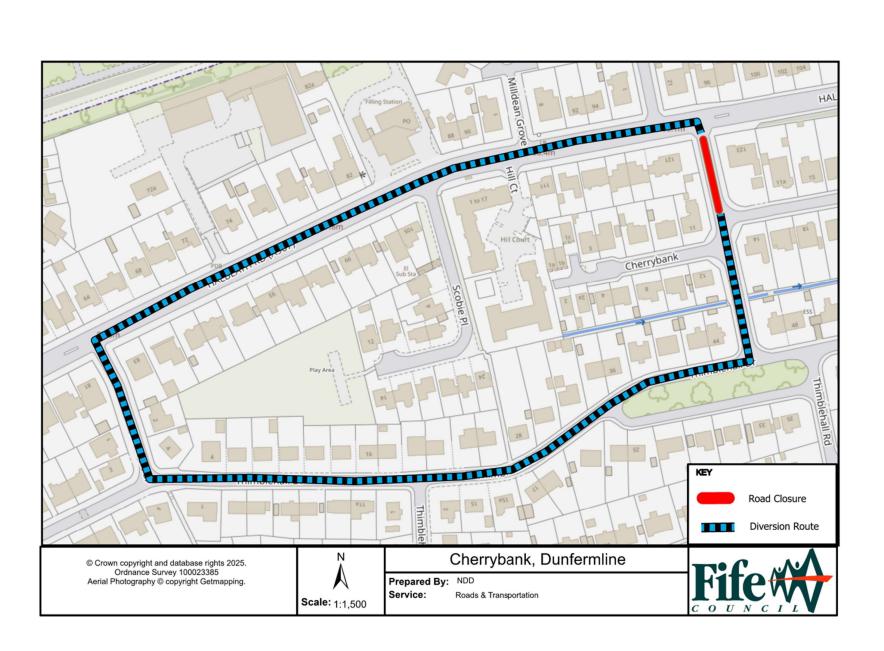

## **Temporary Road Closure**

WHERE? Cherrybank, Dunfermline (From the junction of Halbeath Road to the junction to outside property no. 11).

The alternative route for through traffic is via Halbeath Road, Lambert Drive, Thimblehall Drive & Cherrybank.

Access for emergency service vehicles and residents will be maintained.

Pedestrian access will be maintained.

WHEN? From 8am on Friday 7<sup>th</sup> March 2025 to 5pm on Tuesday 11<sup>th</sup> March 2025.