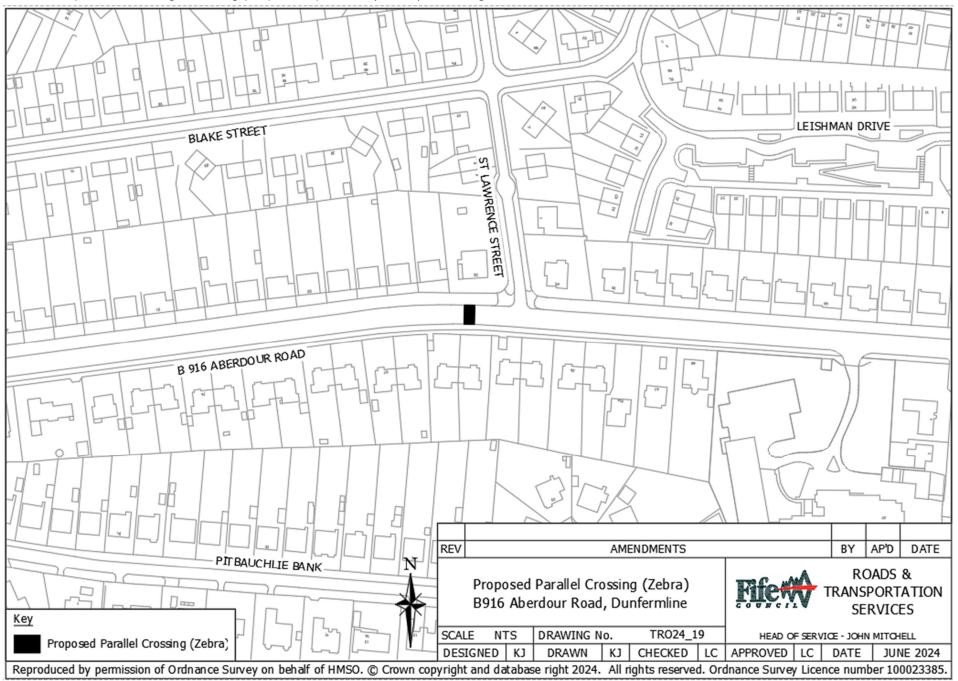

## **B916 ABERDOUR ROAD, DUNFERMLINE - PARALLEL ZEBRA CROSSING**

Notice is hereby given in terms of section 23 of the Road Traffic Regulation Act 1984 that Fife Council propose to install a pedestrian crossing in B916 Aberdour Road, Dunfermline.

## Picture caption: Drawing showing proposed parallel (zebra) crossing.