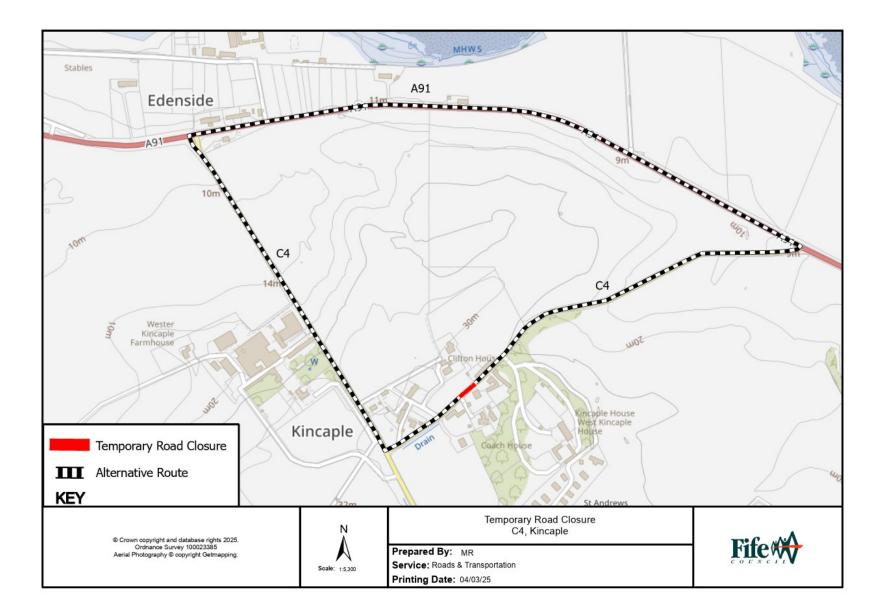

## <u>Temporary Road Closure</u> <u>C4, Kincaple</u>

WHERE? C4, Kincaple from Kincaple Cottage to The Gardener's Cottage.

The alternative route for vehicular traffic is via C4 and A91.

Access for emergency services, residents and pedestrians will be maintained.

- WHEN? From 08:00hrs on 19/03/25 on 23.59hrs to 22/03/25, or until earlier completion of the works.
- WHY? To allow BT Openreach works to be carried out in safety.
- WHO? Freeflow Traffic Management is responsible for these works and can be contacted on the telephone number below:-