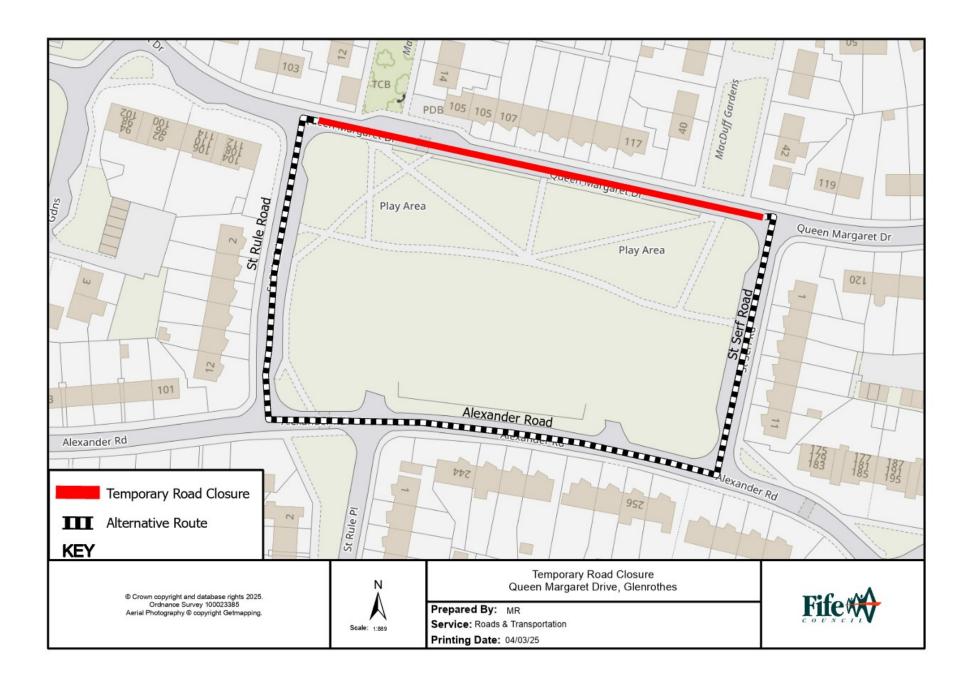

## Temporary Road Closures Queen Margaret Drive, Glenrothes

WHERE? Queen Margaret Drive, Glenrothes – From jct. St

Rule Road to jct. St Serf Road.

The alternative route for vehicular traffic is via St Rule Road, Alexander Road and St Serf Road.

Access for emergency services and pedestrians

will be maintained.

WHEN? From 08.00hrs to 15.00hrs on 20/03/25, or until

earlier completion of the works.

WHY? To allow carriageway patching works to be carried