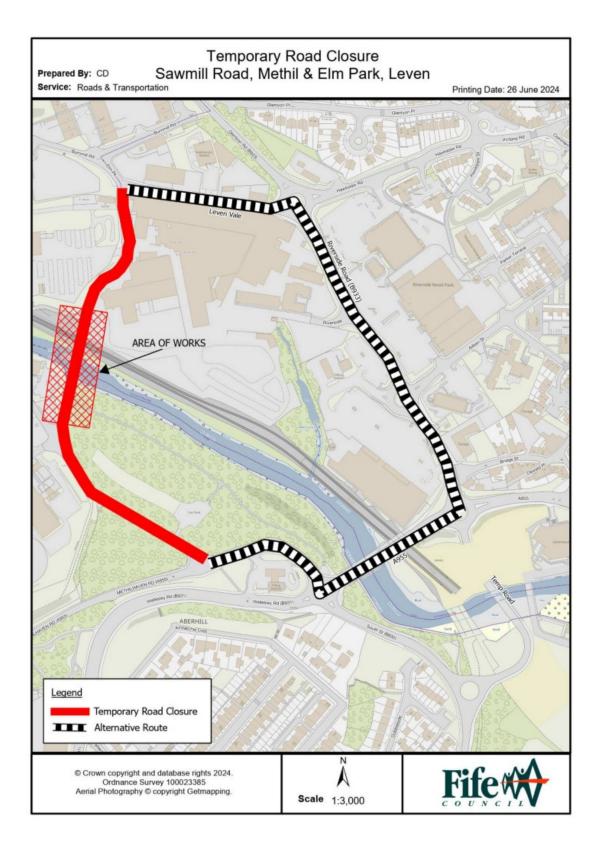

## <u>Temporary Road Closure</u> Sawmill Rd, Methil/Elm Park, Leven

WHERE? Sawmill Rd, Methil/Elm Park, Leven from jct. Methilhaven Road to jct. Leven Vale.

The alternative route for through vehicular traffic is via Methilhaven Road (A955), Riverside Road (B933) and Leven Vale.

Access for emergency service vehicles & residents will be maintained via the alternative route.

- WHEN? 19/07/24 from 08.00hrs to 16.00hrs, or until earlier completion of the works.
- WHY? To allow rail bridge inspection works to be carried out in safety.
- WHO? Coneworx Ltd are responsible for these works and can be contacted as follows:-