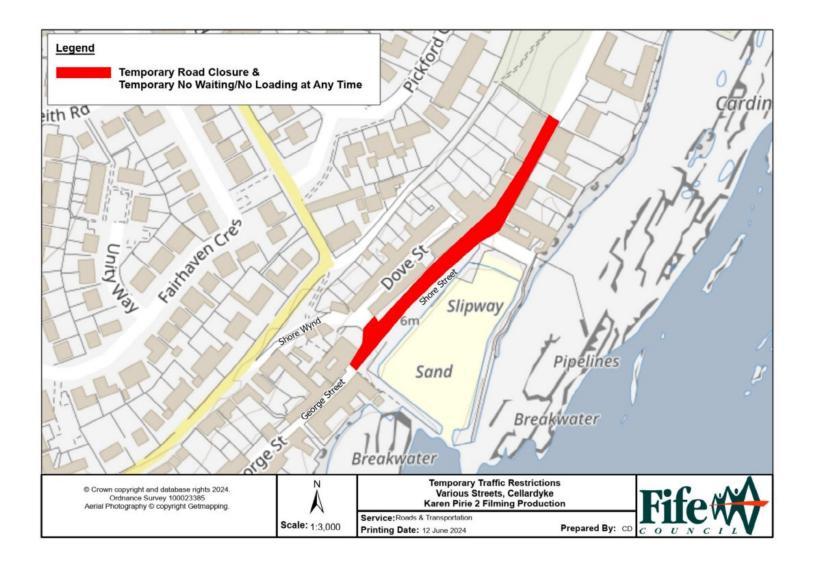

## <u>Temporary Traffic Restrictions</u> <u>Various Streets, Cellardyke</u>

WHERE & WHEN?

<u>Temporary Road Closures</u> <u>18/07/24 from 18.00hrs to 23.59hrs</u> 19/07/24 from 18.00hrs to 23.59hrs

Cellardyke - George Street, from property no. 83 to jct. Shore Street; Shore Street, entire length; and Shore Wynd at jct. Shore Street.

There is not alternative route for vehicular traffic.

Access for emergency services, residents and pedestrians will be maintained.

Temporary No Waiting/No Loading at Any Time 18/07/24 at 15.00hrs to 19/07/24 at 01.00hrs 19/07/24 at 15.00hrs to 20/07/24 at 01.00hrs

Cellardyke – George Street (both sides), from property no. 83 to jct. Shore Street; and Shore Street (both sides), entire length.

WHY?

To allow Karen Pirie 2 Filming Production operations to be carried out in safety.