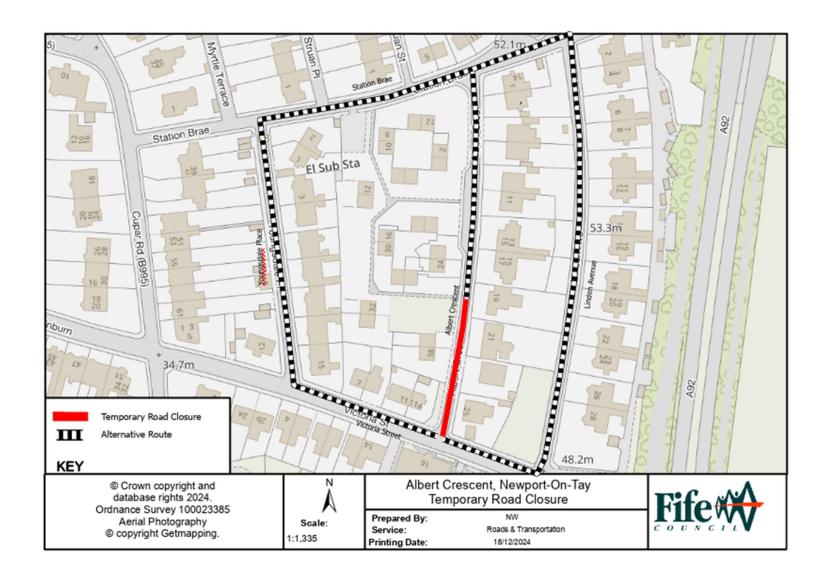

Temporary Road Closure
Albert Crescent, Newport-On-Tay

WHERE? Newport-On-Tay, Albert Crescent – From jct.

Victoria Street to propertyno. 19.

The alternative route for vehicular traffic is via Victoria Street, Linden Avenue, Station Brae and Youngside Place.

Access for emergency services, residents and pedestrians will be maintained.

WHEN? 27/01/25 at 09.00hrs to 10/02/25 at 23.59hrs, or

until earlier completion of the works.

WHY? To allow ironwork repairs to be carried out in

safety.

WHO? Contraflow Ltd is responsible for these works and

can be contacted as follows:

Contact Tel. No: 01236 862400