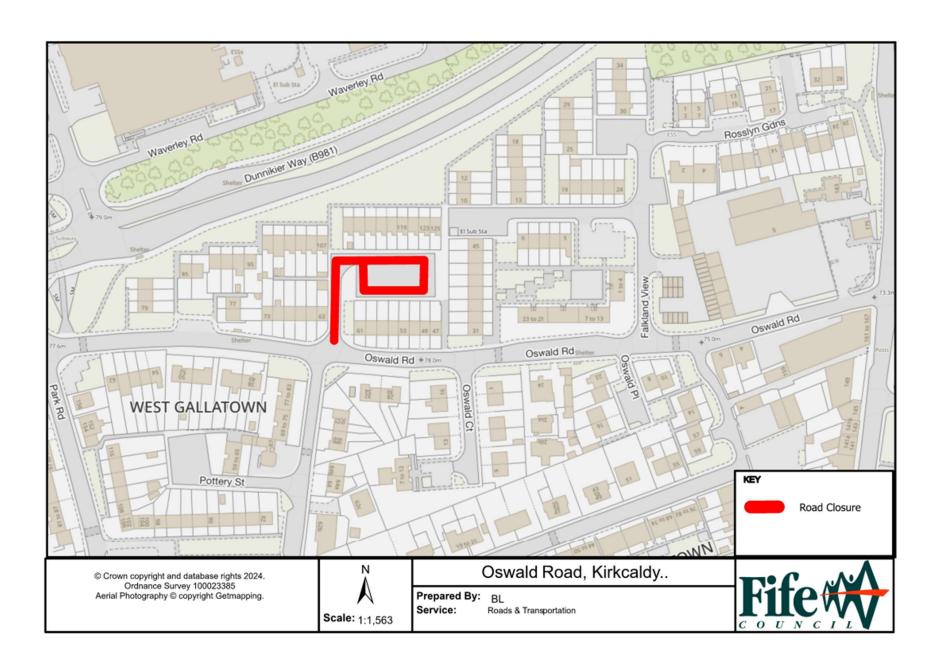

## **Temporary Road Closure**

WHERE? Oswald Road, Kirkcaldy (parking area to rear of no. 61)

Oswald Road, Kirkcaldy (parking area access road – from the junction of Oswald Road to its termination)

Access for emergency service vehicles will be maintained.