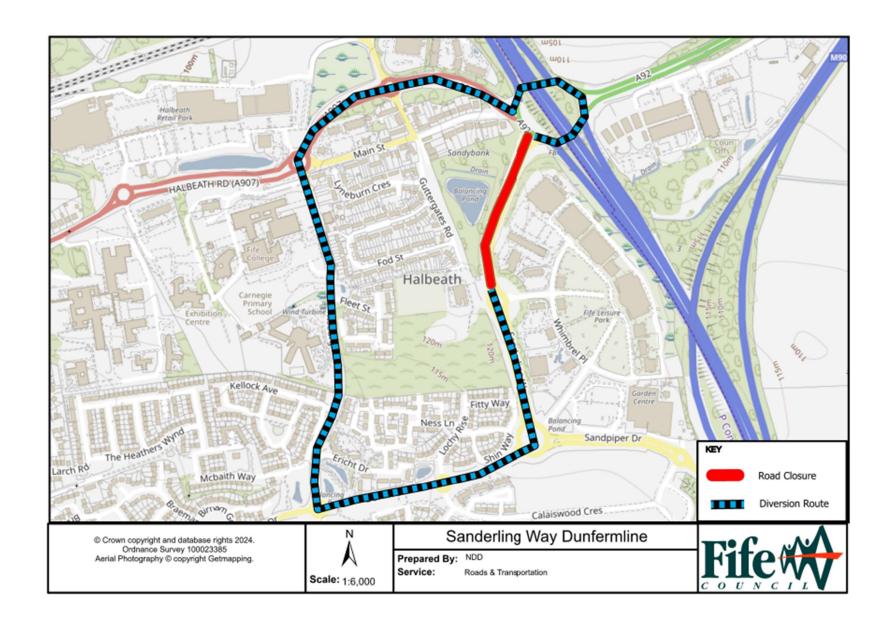

## **Temporary Road Closure**

WHERE? Sanderling Way, Dunfermline (From the Halbeath Road Roundabout to its junction with Whimbrel Place).

The alternative route for through traffic is via Sanderling Way, Dunlin Drive, Linburn Road & Halbeath Road.