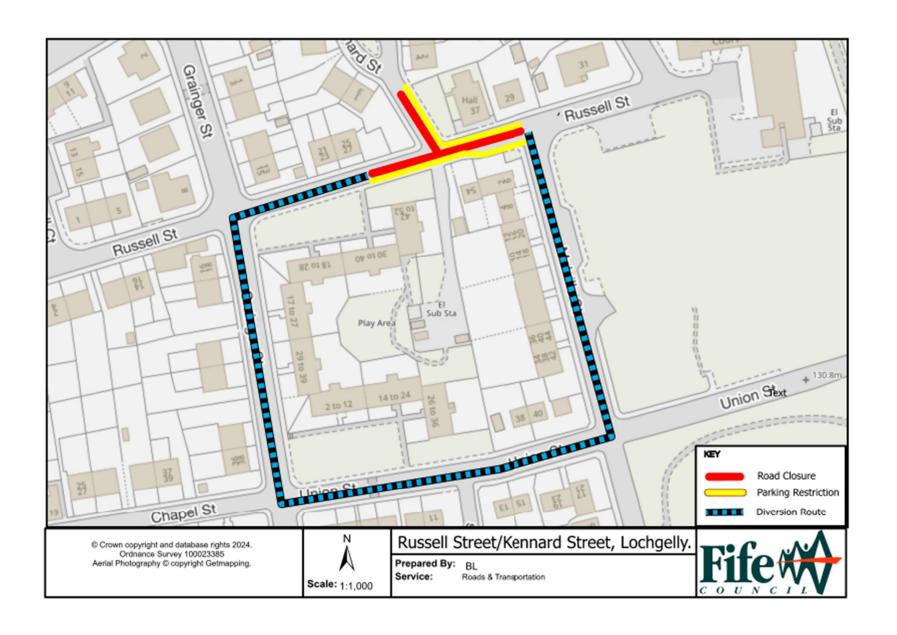

## WHERE? Russell Street & Kennard Street, Lochgelly.

Road Closure (from outside property number 27 Russell Street to Jct. Melville Street & from outside property number 3 Kennard Street to Jct. Russell Street).

Parking Restrictions (from opposite property number 27 Russell Street to Jct. Melville & from outside property number 2 Kennard Street to outside property number 29 Russell Street).

The alternative route for through traffic is via, Grainger Street, Union Street, Melville Street.