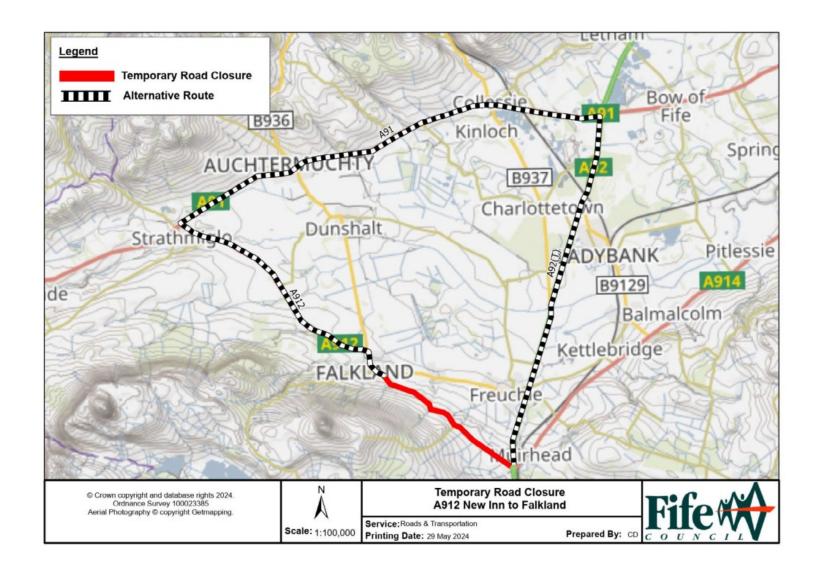

## Temporary Road Closure A912 New Inn to Falkland

WHERE? A912 between A92(T) New Inn Roundabout and

Falkland.

The alternative route for vehicular traffic is via A92(T); Melville Lodges Roundabout; A91 Auchtermuchty; and A912 Strathmiglo.