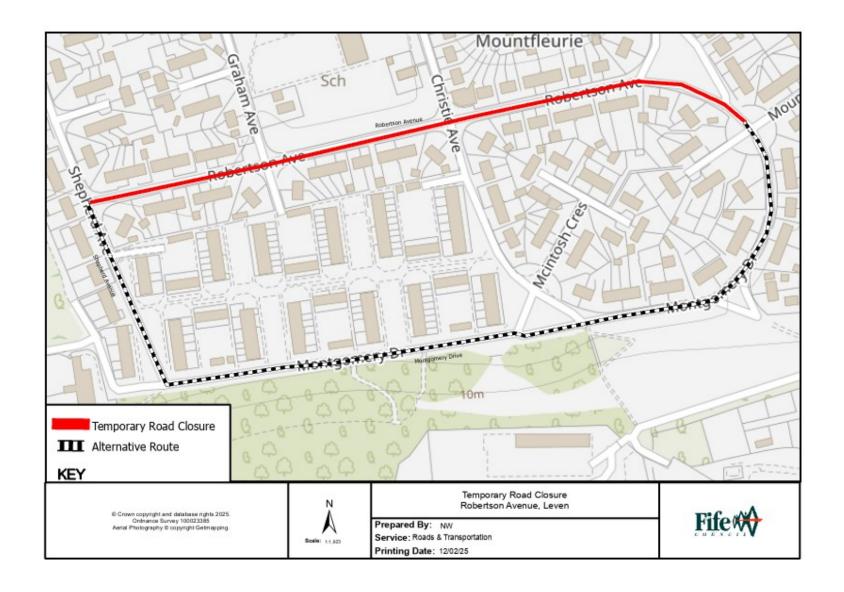

## Temporary Road Closures Robertson Avenue, Leven

WHERE? Robertson Avenue, Leven – Entire Length.

The alternative route for vehicular traffic is via Montgomery Drive and Shepherd Avenue.

Access for emergency services and pedestrians will be maintained.