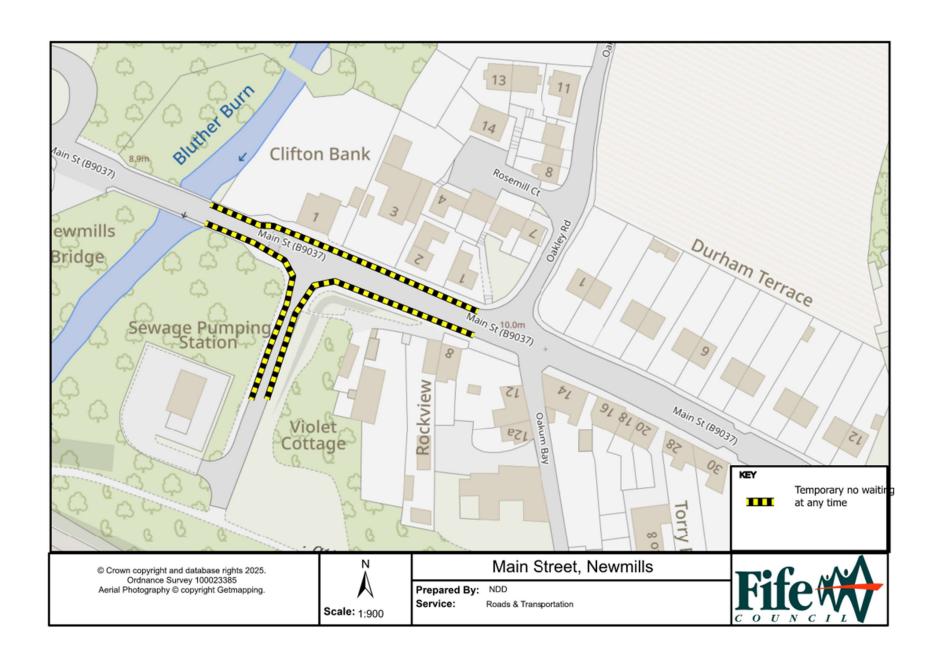

## Temporary No waiting at any time

WHERE? Main Street, Newmills (From the junction of Oakley Road to approximately 30m northwest of property no.1 – both sides);

Sewage Pumping Station Access Road, Newmills (from the junction of Main Street in a southerly direction for a distance of approximately 40m).