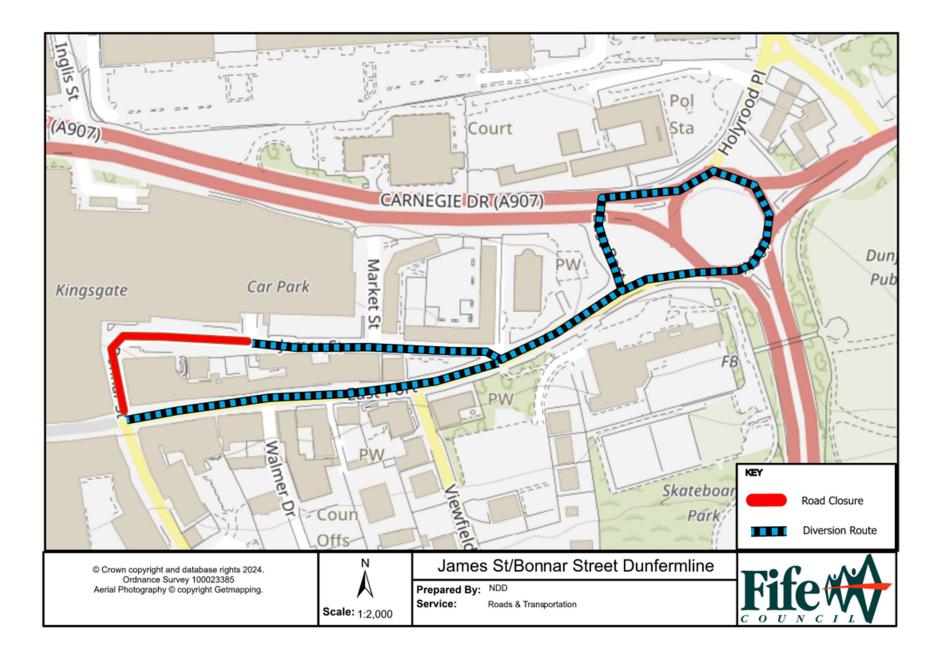

## **Temporary Road Closure**

WHERE ? Bonnar Street-James Street (from Jct. East Port to entrance to multi-storey car park).

The alternative route for through traffic is via James Street, East Port, Carnegie Drive, Sinclair Garden's roundabout.

Access for emergency service vehicles and residents will be maintained.

Pedestrian access will be maintained.

WHEN ? From 9pm Monday 6<sup>th</sup> January 2025 to 6am Friday 10<sup>th</sup> 2025.

Works will be removed during the day

- **WHY ?** To allow duct laying works to be carried out in safety.
- **WHO?** Openreach are responsible for these works and can be contacted as follows:

Project Engineer: 03700500792