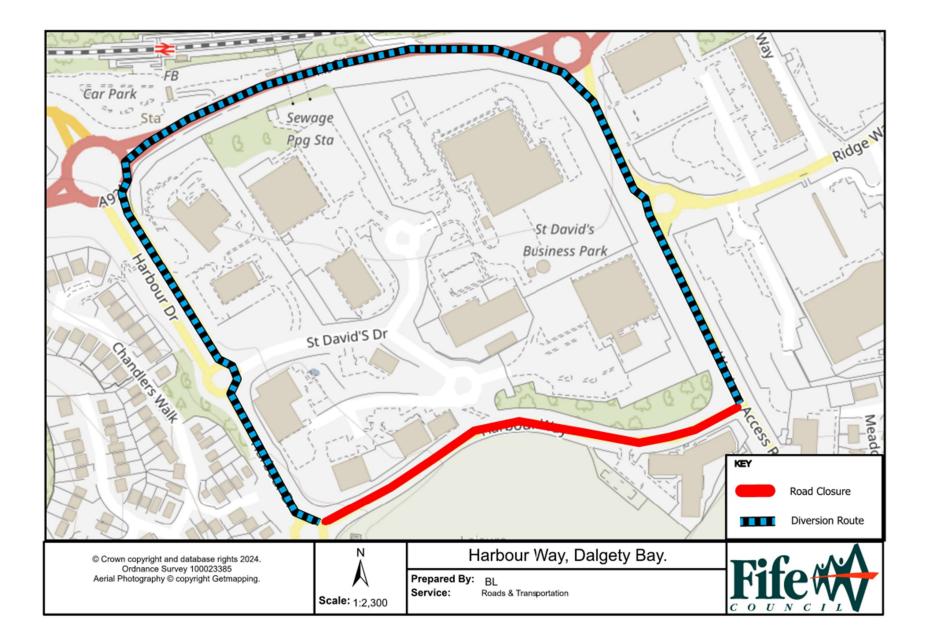

## **Temporary Road Closure**

**WHERE ?** Harbour Way, Dalgety Bay (from Roundabout on Harbour Drive to Jct. Wester Access Road).

The alternative route for through traffic is via Harbour Drive, A921, Wester Access Road.

Access for emergency service vehicles will be maintained. Residents access will be via diversion route.

Pedestrian access will be maintained.

- WHEN ? From 7am Monday 6<sup>th</sup> January 2025 to 23.59pm Friday 17<sup>th</sup> January 2025.
- **WHY ?** To allow carriageway surfacing works to be carried out in safety.
- **WHO?** Fife Council Transportation Services are responsible for these works and can be contacted as follows: