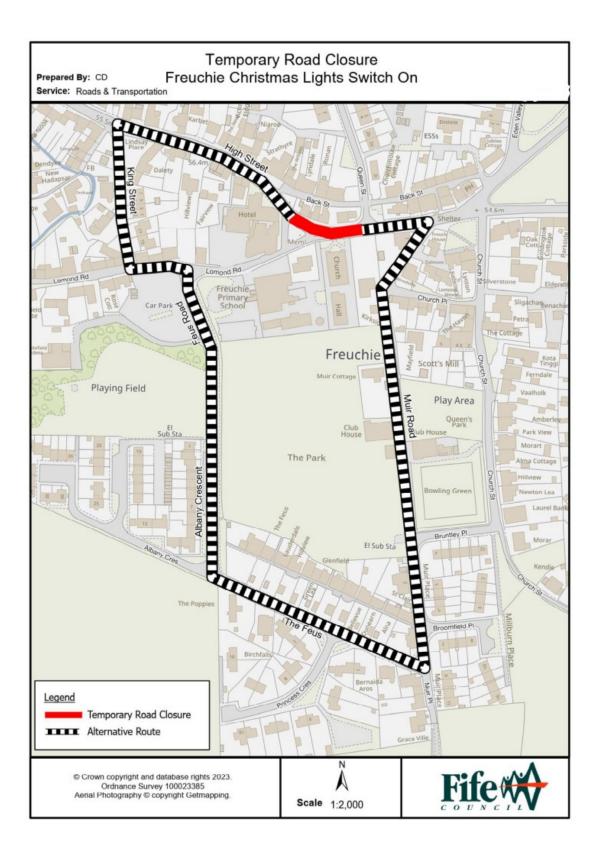

## **Temporary Road Closure** High Street, Freuchie Freuchie Christmas Lights Switch On

WHERE? High Street, Freuchie adjacent to War Memorial.

> The alternative route for vehicular traffic is via Muir Road, The Feus, Albany Crescent, Feus

Road, Lomond Road and King Street.

Access for emergency service vehicles and

pedestrians will be maintained.

WHEN? 07/12/24 between 17.10hrs and 17.50hrs.

WHY? To allow the Freuchie Christmas Lights

Switch On to take place in safety.