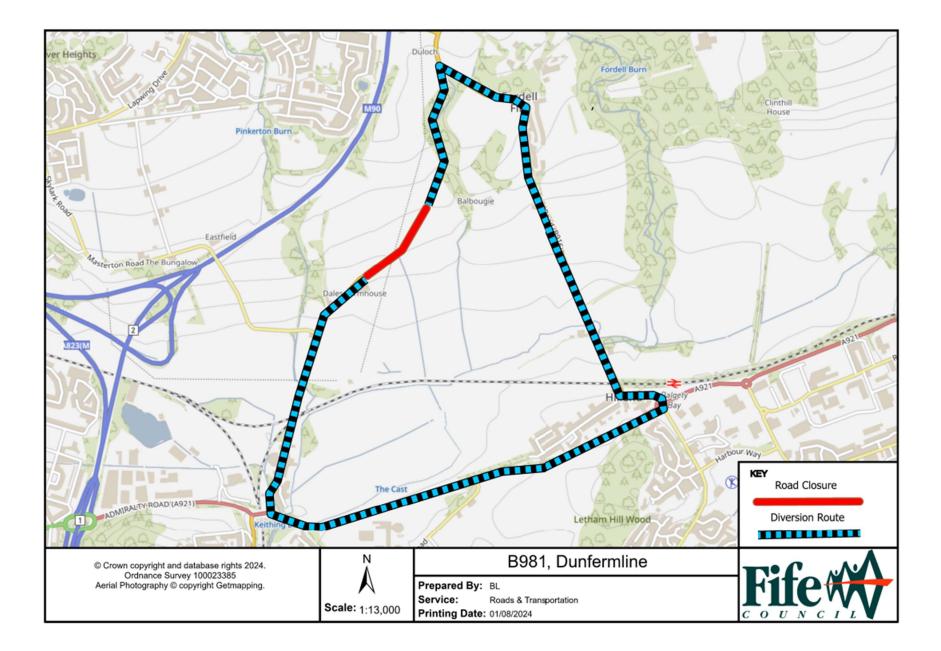

## **Temporary Road Closure**

**WHERE ?** B981, Dunfermline (from Dales Farm Cottage for a distance of 560 metres or thereby in a Northerly direction.

The alternative route for through traffic is via A921, A909 & B925.

Access for emergency service vehicles and residents will be maintained.

Pedestrian access will be maintained.

- WHEN ? From 9.30am to 3.30pm Thursday August 8<sup>th</sup> 2024.
- **WHY ?** To allow BT Installation works to be carried out in safety.
- **WHO?** Freeflow Traffic Management are responsible for these works and can be contacted as follows: