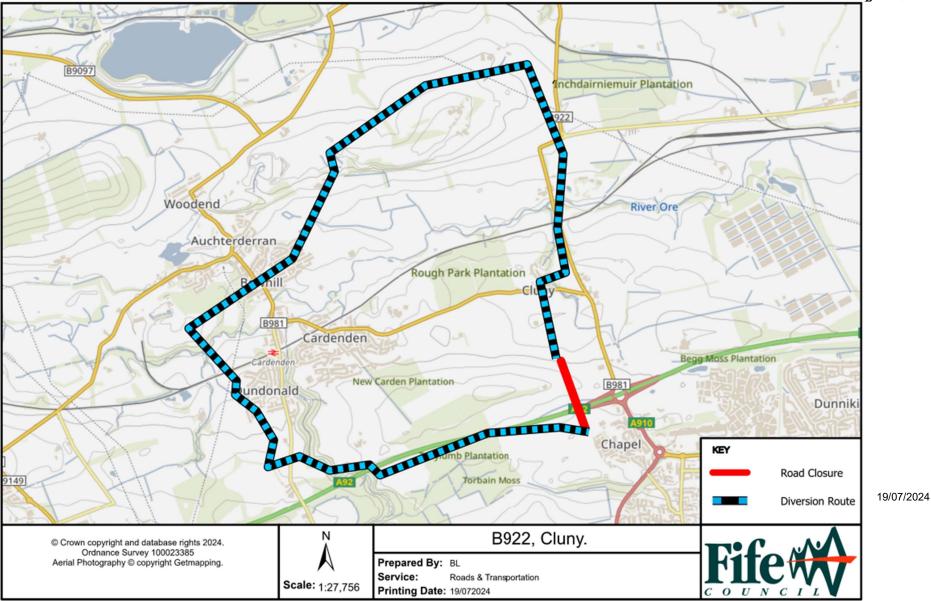

## WHERE ? B922

The alternative route for through traffic is via B922 – B921 via Kinglassie, Bowhill & Cardenden, B922.

Access for emergency service vehicles and residents will be maintained.

- WHEN ? From 7:30am to 17:30pm daily, from Monday 29<sup>th</sup> July 2024 to Friday 9<sup>th</sup> August 2024
- **WHY ?** To allow carriageway resurfacing works to be carried out in safety.
- WHO? Fife Council Assets, Transportation and Environment are responsible for these works and can be contacted as follows: