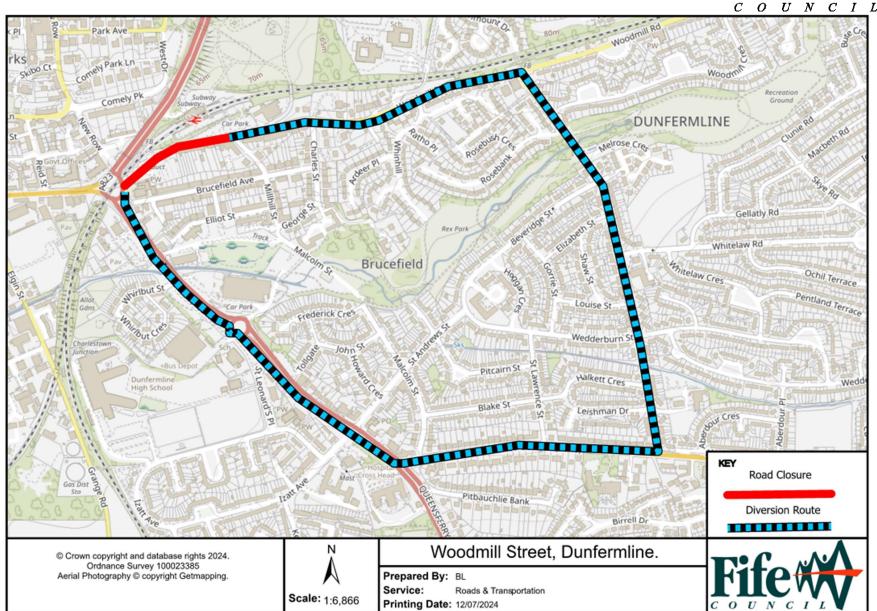

## **Temporary Road Closure**

WHERE? Woodmill Street, Dunfermline (from Bothwell Gardens roundabout to Jct. Millhill Street).

The alternative route for through traffic is via St Leonards Street & Hospital Hill A823, Aberdour Road B916, Blacklaw Road, Woodmill Road & Woodmill Terrace.