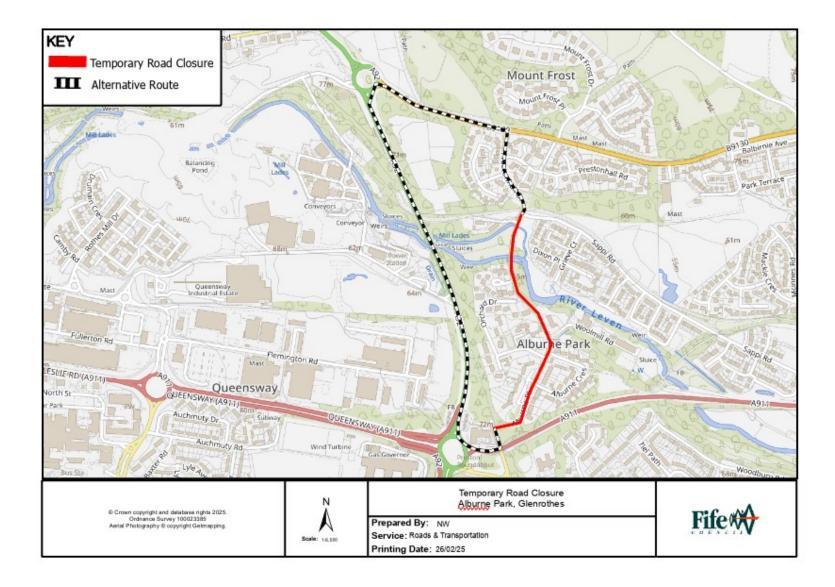

## <u>Temporary Overnight Road Closures</u> <u>Alburne Park, Glenrothes</u>

WHERE? Glenrothes, Alburne Park – From jct. A911 to jct. Sappi Road.

The alternative route for vehicular traffic is via Prestonhall Drive, B9130, A92 and A911.