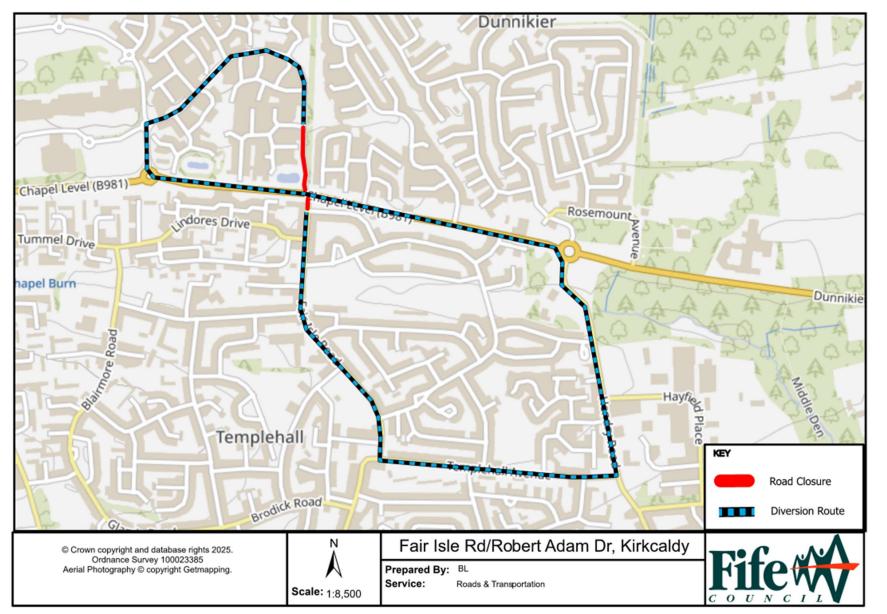

## **Temporary Road Closure**

| WHERE ? | air Isle Road-Robert Adam Drive, Kirkcaldy.                                                                                                    |                                |            |
|---------|------------------------------------------------------------------------------------------------------------------------------------------------|--------------------------------|------------|
|         | Fair Isle Road- (from Jct. Chapel Level to Jct. Davvar Drive).<br>Robert Adam Drive- (from Jct. Chapel Level to Jct. Michael Nairn<br>Parade). |                                |            |
|         | The alternative route for through traffic is via-                                                                                              |                                |            |
|         | Fair Isle Road – Fair Isle Road, Templehall Avenue, Hendry Road,<br>Chapel Level.                                                              |                                |            |
|         | Robert Adam Drive – Robert Adam Drive, Chapel Level                                                                                            |                                |            |
|         | Access for emergency service vehicles and residents will be via diversion route.                                                               |                                |            |
|         | Pedestrian access will be main                                                                                                                 | ian access will be maintained. |            |
| WHEN ?  | From 7.30am Monday 7 <sup>th</sup> April 2025 until 6pm Sunday 20 <sup>th</sup> April<br>2025.                                                 |                                |            |
| WHY ?   | To allow carriageway resurfacing to be carried out in safety.                                                                                  |                                |            |
| WHO ?   | Fife Council Transportation Services are responsible for these works and can be contacted as follows:                                          |                                |            |
|         | Project Engineer:                                                                                                                              | 03451 55 55 55                 | Ext 430299 |