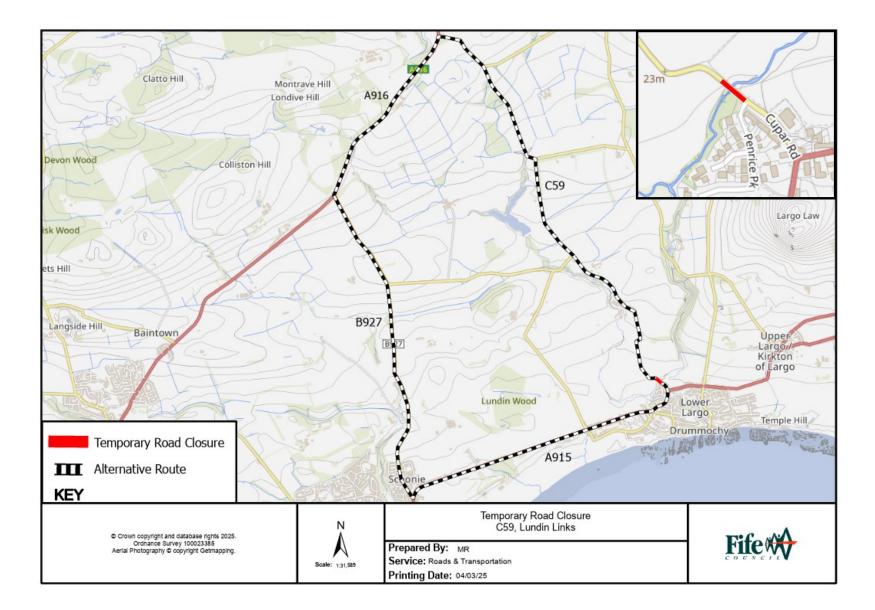

## <u>Temporary Road Closure</u> <u>C59, Lundin Links</u>

WHERE? C59, Lundin Links from the jct. Penrice Park in a north-westerly direction for a distance of 70 metres or thereby.

The alternative route for vehicular traffic is via Cupar Road, A915, B927 and A916.

Access for emergency services, residents and pedestrians will be maintained.

WHEN? From 08:00hrs to 23.59hrs on 19/03/25, or until earlier completion of the works.