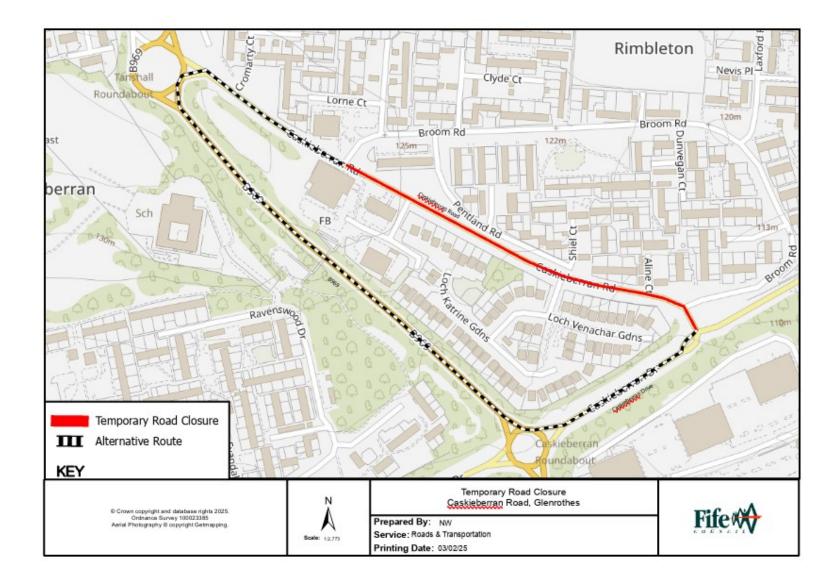

## <u>Temporary Road Closures</u> <u>Caskieberran Road, Glenrothes</u>

WHERE? Glenrothes, Caskieberran Road – From jct. Broom Road to jct. Caskieberran Drive.

The alternative route for vehicular traffic is via B969 and Caskieberran Drive.

Access for emergency services and pedestrians will be maintained.

- WHEN? Daily from 08.00hrs to 16.30hrs on 03/03/25 to 14/03/25, or until earlier completion of the works.
- WHY? To allow carriageway resurfacing to be carried out in safety.
- WHO? Fife Council Roads & Transportation Services is responsible for these works and can be contacted as follows: