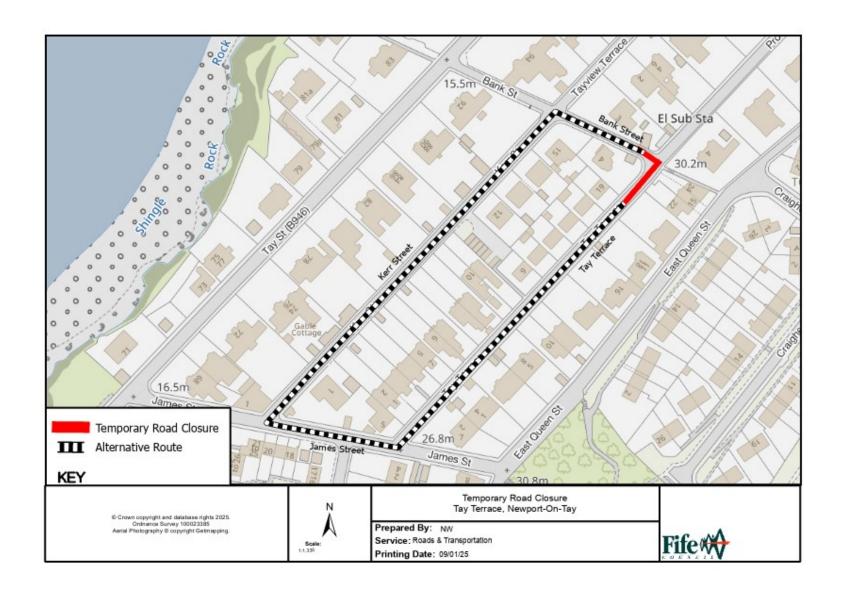

## Temporary Road Closure Tay Terrace, Newport-On-Tay

WHERE?

Newport-On-Tay, Tay Terrace – From the jct. at Bank Street and Prospect Terrace to property no. 19.

The alternative route for through vehicular traffic is via James Street, Kerr Street and Bank Street.

Access for emergency services, residents and pedestrians will be maintained.

WHEN? From 08.00hrs on 03/02/25 to 23:59hrs on 14/02/25,

or until earlier completion of the works.

WHY? To allow gas works to be carried out in safety.