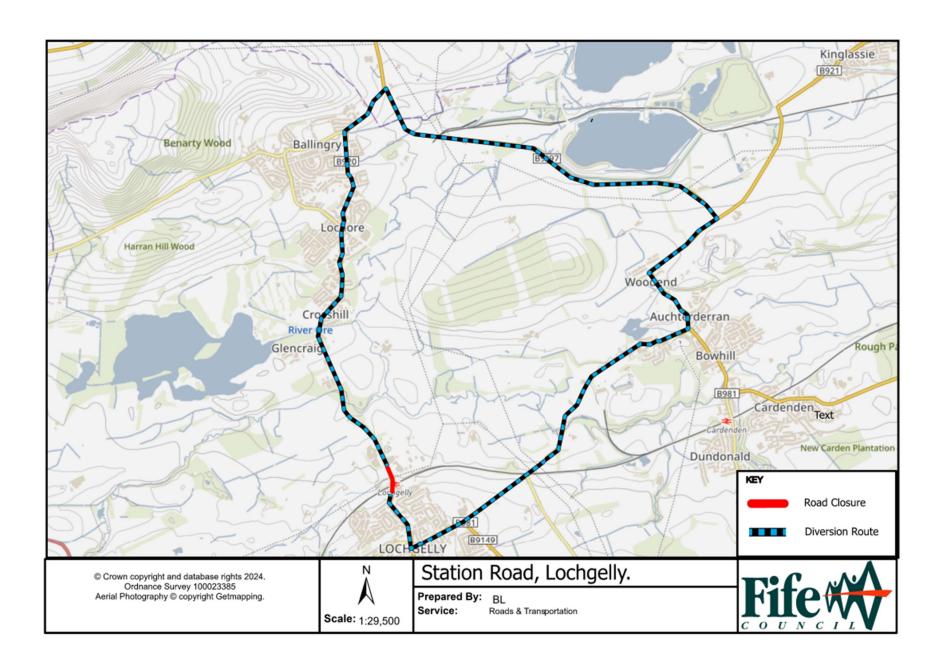

## **Temporary Road Closure**

WHERE? Station Road, Lochgelly (entrance to Cartmore Ind Est to 50m South of rail bridge).

The alternative route for through traffic is via B920 (Station Road, Main Road, Main Street, Lochleven Road), B9097, B921 (Kinglassie Road, Woodend Road), B981 (Jamphlars Road, Auchterderran Road), B920 (Station Road).

Access for emergency service vehicles will be maintained, residents access will be via diversion route.

Pedestrian access will be maintained.

- WHEN? From 23.45pm Thursday 5<sup>th</sup> December 2024 to 6am Friday 6<sup>th</sup> December 2024.
- WHY? To allow rail bridge inspection works to be carried out in safety.
- WHO? Coneworx Ltd are responsible for these works and can be contacted as follows: