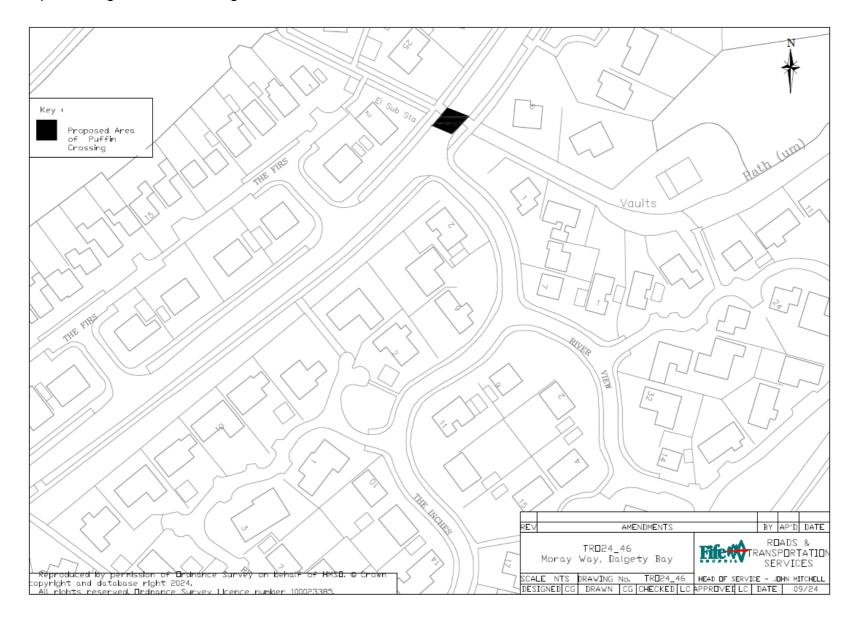

## PEDESTRIAN CROSSINGS - MORAY WAY, DALGETY BAY

Notice is hereby given in terms of section 23 of the Road Traffic Regulation Act 1984 that Fife Council propose to establish a Puffin crossing and Toucan crossing in Moray Way, Dalgety Bay.

## Map Showing Area of Crossing near The Inches