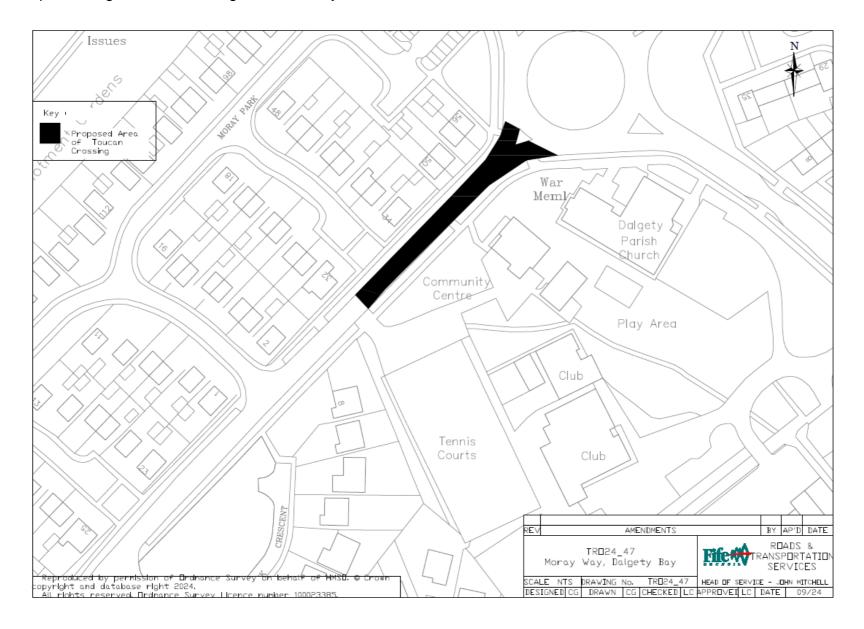

## PEDESTRIAN CROSSINGS - MORAY WAY, DALGETY BAY

Notice is hereby given in terms of section 23 of the Road Traffic Regulation Act 1984 that Fife Council propose to establish a Puffin crossing and Toucan crossing in Moray Way, Dalgety Bay.

## Map Showing Area of Crossing At community Centre