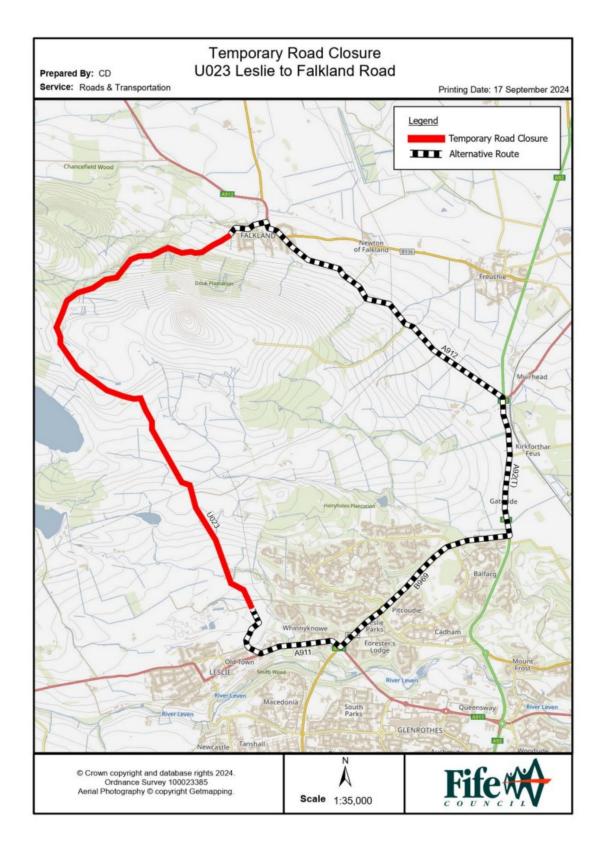

## Temporary Road Closure U023 Leslie to Falkland Road

WHERE? U023 Leslie to Falkland Road, from Skene Quarry Access Road, Leslie, to 20mph limit, Falkland.

The alternative route for through vehicular traffic is via Leslie, High Street; A911; Glenrothes, Western Avenue (B969); A92(T); A912; and Falkland, Pleasance, East Port & High Street.

Access for emergency services and residents will be maintained.

- WHEN? 23/09/24 from 07.00hrs to 17.00hrs, or until earlier completion of the works.
- WHY? To allow pothole repair works to be carried out in safety.
- WHO? Stabilised Pavements Ltd. is responsible for these works and can be contacted as follows: