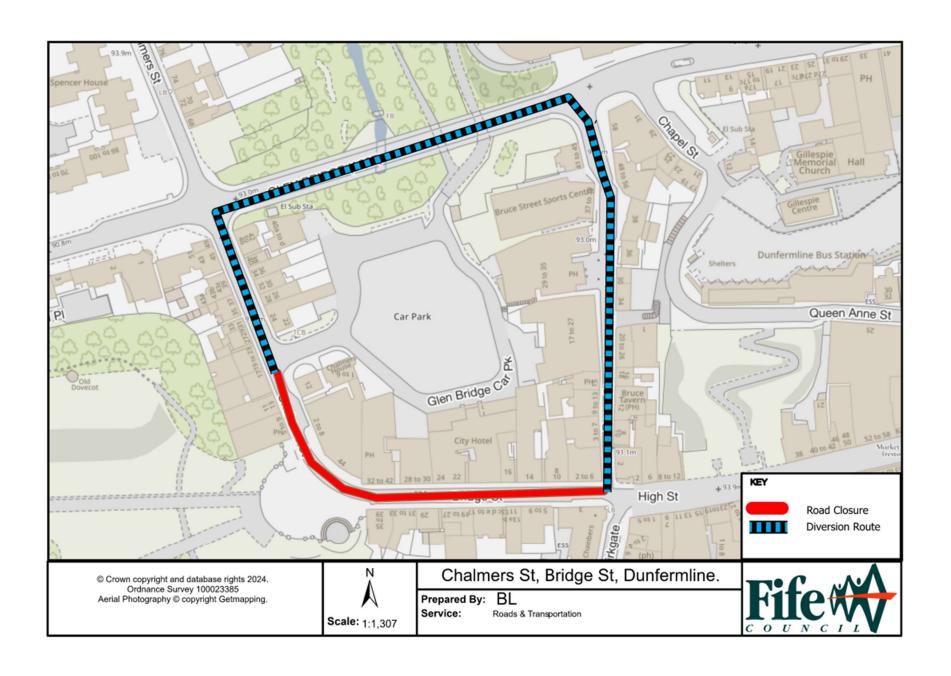

## Temporary Emergency Road Closure

WHERE? Chalmers Street, Dunfermline (from Jct. Kirkgate to entrance of Glen Bridge carpark).

The alternative route for through traffic is via Bruce Street, Glen Bridge(A907), Chalmers Street.