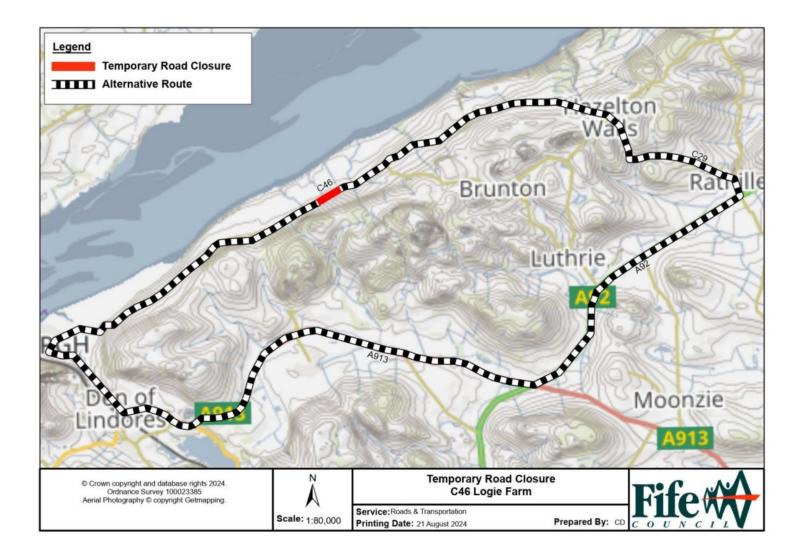

## <u>Temporary Road Closure</u> <u>C46 Logie Farm</u>

WHERE? C46, from a point 300 metres or thereby west of Logie Farm to "East Cottage", Logie Farm Cottages.

The alternative route for vehicular traffic is via C46 Hazelton Walls; C29 Rathillet; A92(T); A913, and Cupar Road & Abbey Road, Newburgh.