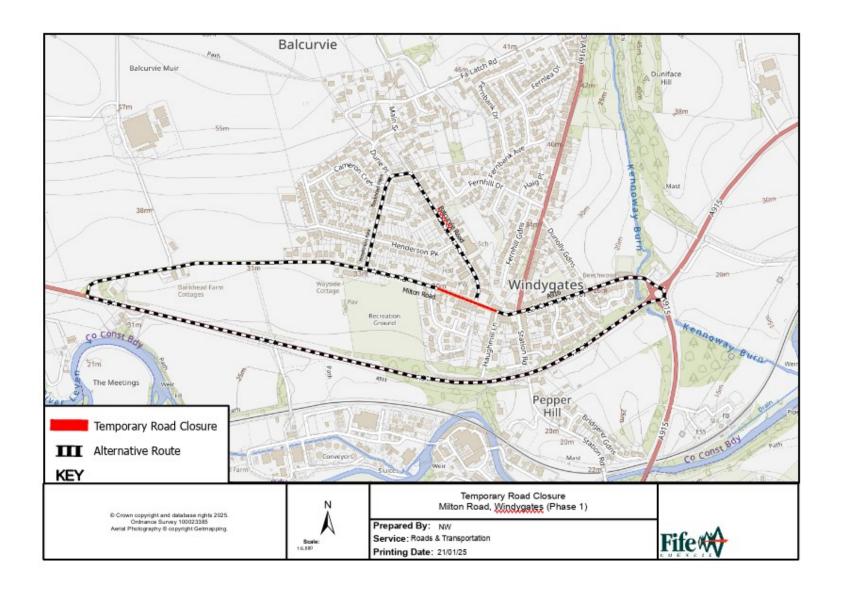

## Phase 1

Milton Road, Windygates - From jct. Haughmill Lane to jct. Johnston Terrace.

The alternative route for vehicular traffic is via Balcurvie Road, Bankhead Place, Henderson Park, Milton Road, A911 & A916.