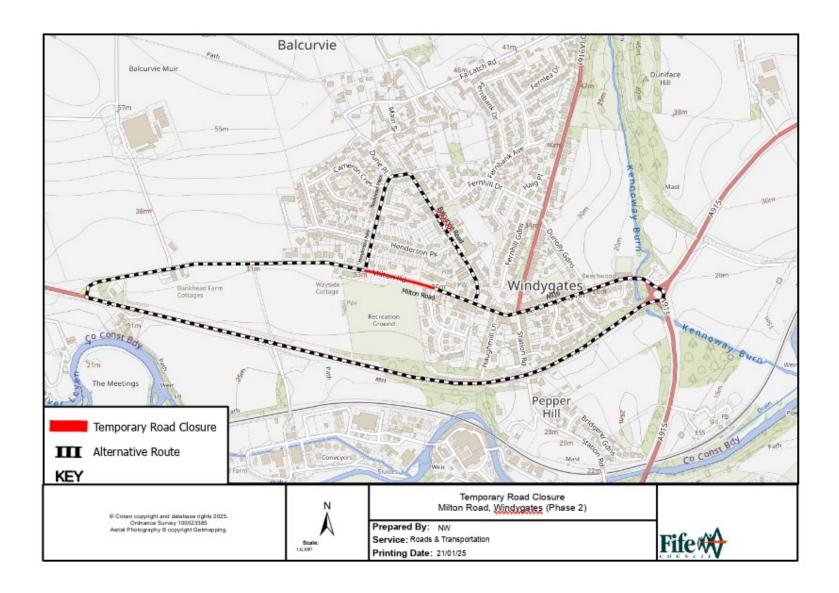

## Phase 2

Milton Road, Windygates - From jct. Johnston Terrace to jct. Henderson Park.

The alternative route for vehicular traffic is via Milton Road, A916, A911, Milton Road, Henderson Park & Balcurvie Road.