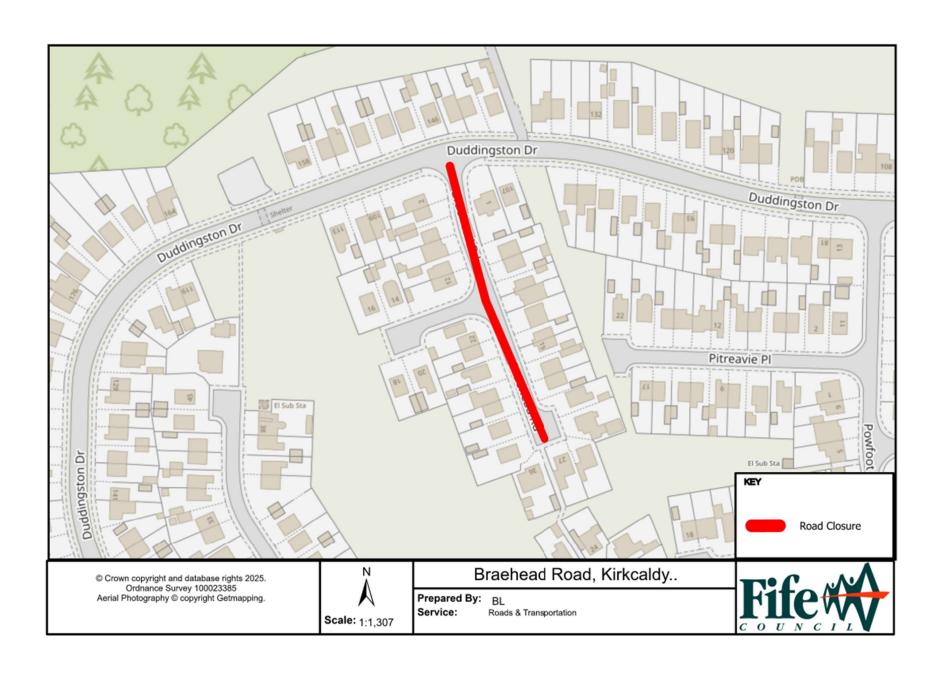

## **Temporary Road Closure**

WHERE? Braehead Road, Kirkcaldy (from Jct. Duddingston Drive for whole length).

Access for emergency service vehicles will be maintained.

No Access for residents vehicles between 8am to 4.30pm