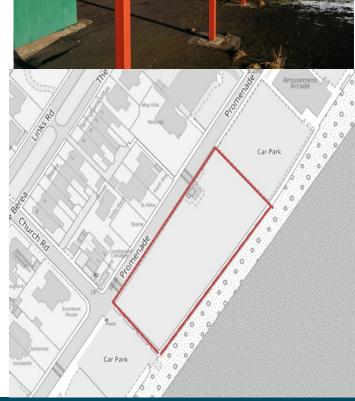

# TO LET

Putting Green
Promenade, Leven





- Putting Green Concession
- Situated on Leven Promenade
- Popular Watefront Location
- Offers invited

## **Description**

Leven Promenade is a vibrant and welcoming place, ideal for enjoying the outdoors and the scenic beauty of the Fife coastline. The Subjects comprise 0.45ha existing putting green concession, with ancillary building located on Leven Promenade close to Fife Coastal Path.

### Use

The Subjects were most recently used as a mini golf concession





#### Location

Leven is an expanding coastal town on the shores of the Firth of Forth and forms part of the Levenmouth area which has a resident population in the region of 25,000 persons. There are good road links to the area with the A92 link road approximately 12 km (7.5 miles from the subject property). This link provides dual carriageway access to the Scottish motorway network. There is also a regular bus service to the area and surrounding centres of employment. The town of Leven provides good transport, shopping, educational facilities, with the newly opened rail line providing additional visitors to the area. The area includes a new play area for children, an outdoor fitness area, and Leven Leisure Pool, providing activities for all ages.

#### **Accommodation**

The Subjects p