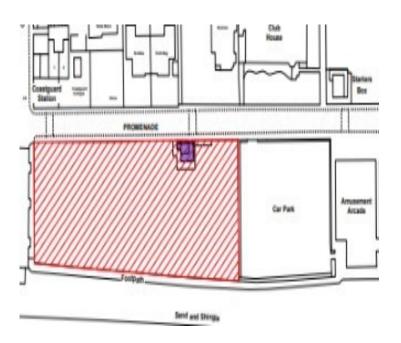

ich has a resident population in the region of 25,000 persons. There are good road links to the area with the A92 link road approximately 12 km (7.5 miles from the subject property). This link provides dual carriageway access to the Scottish motorway network. There is also a regular bus service to the area and surrounding centres of employment. The town of Leven provides good transport, shopping, educational facilities, with the newly opened rail line providing additional visitors to the area. The area includes a new play area for children, an outdoor fitness area, and Leven Leisure Pool, providing activities for all ages.

#### **Accommodation**

The Subjects provide the following accommodation and approximate floor areas:

- Putting green 0.44 ha
- Reception/office/store— 15m2

## Plan



#### Rent

We are seeking a rental in excess of £2,000 per annum (VAT exempt) on full repairing and insuring terms. The Licence is available for 12 months only—due to planned refurbishment of the promenade. Proposed date of entry is 31/3/2025

#### **Rateable Value**

At the time these particulars were prepared, the Subjects were not entered in the Valuation Roll.

## **Energy Performance Rating**

N/A

### Viewing

To arrange an appointment to view the premises or for further information please contact:

Fife Council: 03451 555 555 + Extension

Shaun Crosby - 444729

## **Closing Date**

# The closing date is 12 noon on 17th February 2025.

Offers must be submitted by email with "Leven, Promenade putting green" in the subject line to Estates. Tenders@fife.gov.uk stating:

- Licence fee\