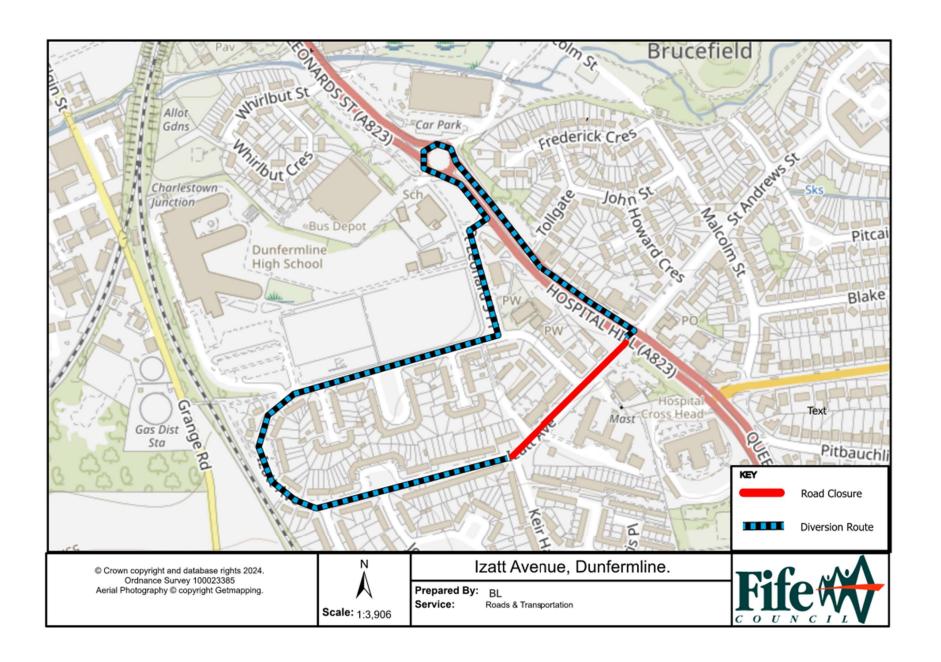

## **Temporary Road Closure**

WHERE? Izatt Avenue, Dunfermline (from Jct. Hospital Hill to Jct. Keir Hardie Terrace).

The alternative route for through traffic is via Hospital Hill, St Leaonards Place, Jennie Rennies Road, Izatt Avenue.