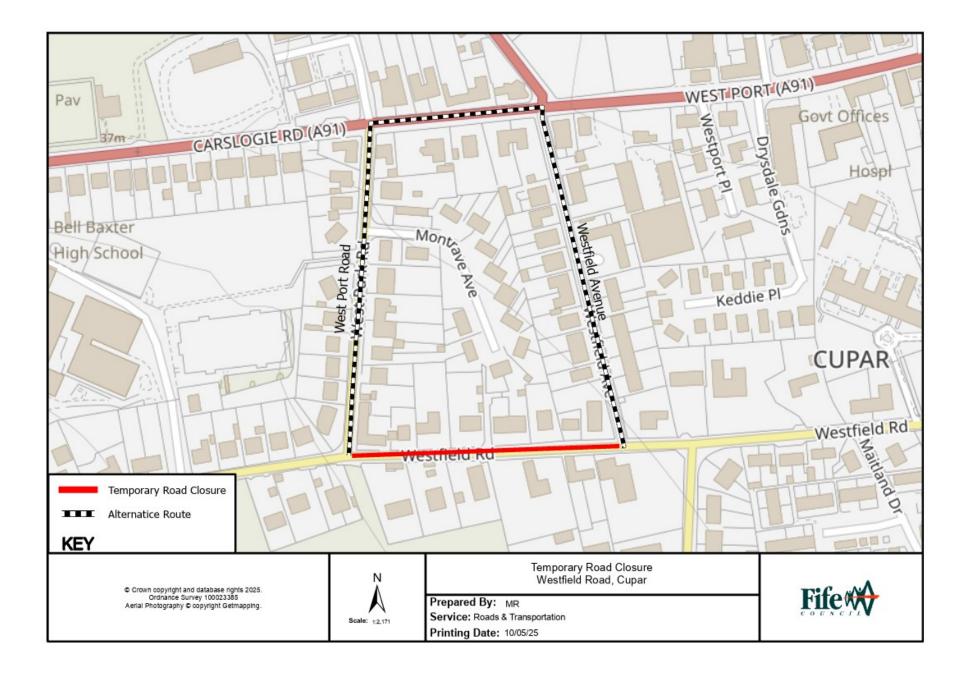

## <u>Temporary Road Closure</u> <u>Westfield Road, Cupar</u>

WHERE? Westfield Road, Cupar – From Jct. of West Park Rd to Jct. of Westfield Avenue.

The alternative route for vehicular traffic is via Westfield Road, South Union Street, West Port and West Park Road.