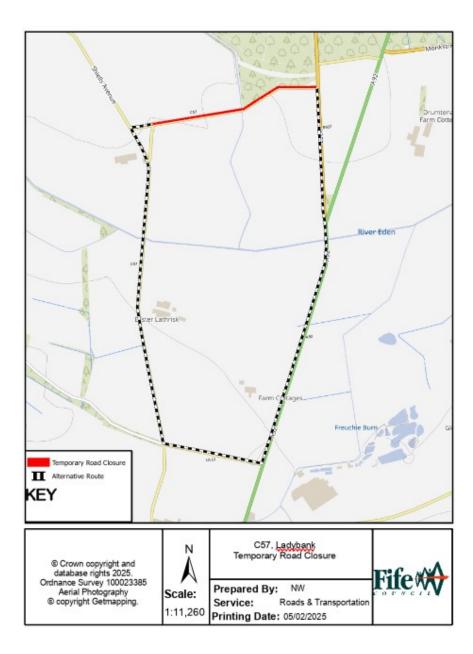

## <u>Temporary Road Closure</u> <u>C57, Ladybank</u>

**WHERE?** C57 from the jct. B937 to the jct. Sheills Avenue.

The alternative route for through vehicular traffic is via C57, U112, A92 and B937.

Access for emergency services and pedestrians will be maintained.

- WHEN? 15/02/25 at 00.01hrs to 16/02/25 at 17.00hrs, or until earlier completion of the works.
- WHY? To allow duct installation works to be carried out in safety.
- WHO? Class One Traffic Management is responsible for these works and can be contacted as follows:-