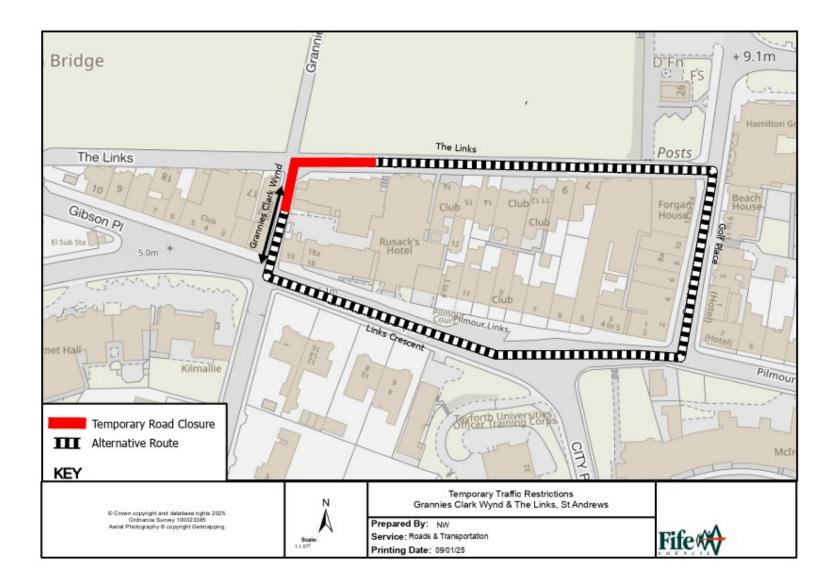

## <u>Temporary Road Closure</u> <u>Grannie Clark's Wynd & The Links, St Andrews</u>

WHERE? St Andrews, Grannie Clark's Wynd, from property The Wynd to jct. The Links.

St Andrews, The Links, from jct. Grannies Clark Wynd in an easterly direction for a distance of 30 metres or thereby.

The alternative route for through vehicular traffic is via Links Crescent and Golf Place.

Access for emergency services and pedestrians will be maintained.

The Fife Council (Central Area, St Andrews) Traffic Regulation Order 2013 shall be revoked for the duration of the works insofar as it relates to the permitted direction of travel between Links Crescent & The Links to allow access/egress from/to The Links for premises out with the works area.

- WHEN? From 08.00hrs on 03/02/25 to 23:59hrs on 08/02/25, or until earlier completion of the works.
- **WHY?** To allow sewer lining works to be carried out in safety.
- WHO? Contraflow Ltd. is responsible for these works and can be contacted on the telephone number below:-