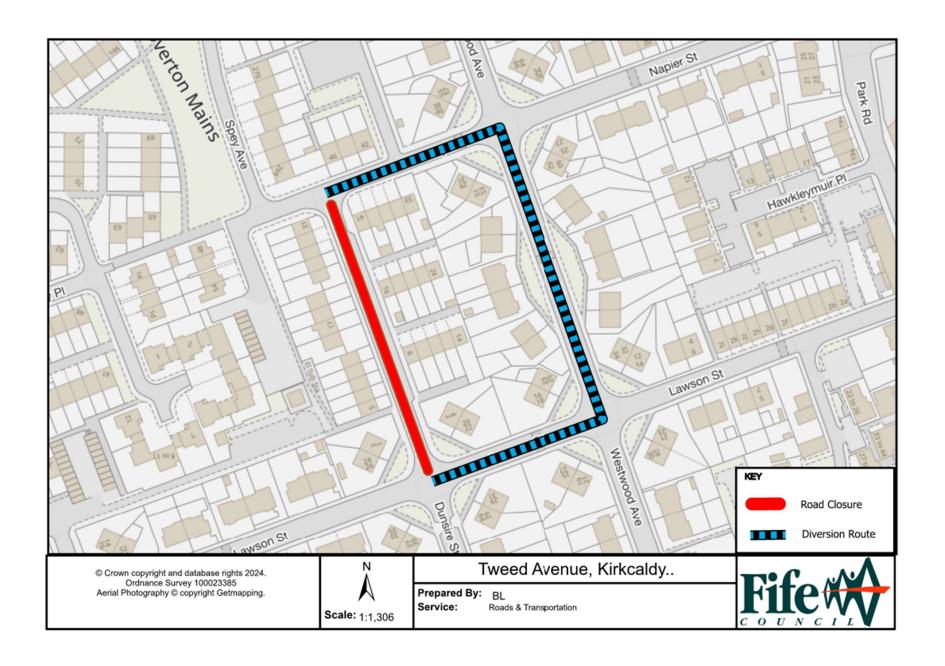

## **Temporary Road Closure**

WHERE? Tweed Avenue, Kirkcaldy (from Jct. Napier Street to Jct. Lawson Street).

The alternative route for through traffic is via Napier Street, Westwood Avenue, Lawson Street.

Access for emergency service vehicles and residents will be maintained.

Pedestrian access will be maintained.

- WHEN? From 7.30am Monday 6<sup>th</sup> January 2025 to 4.30pm Friday 10<sup>th</sup> January 2025.
- WHY? To allow footway surfacing and street lighting works to be carried out in safety.
- WHO? Fife Council Transportation Services are responsible for these works and can be contacted as follows: