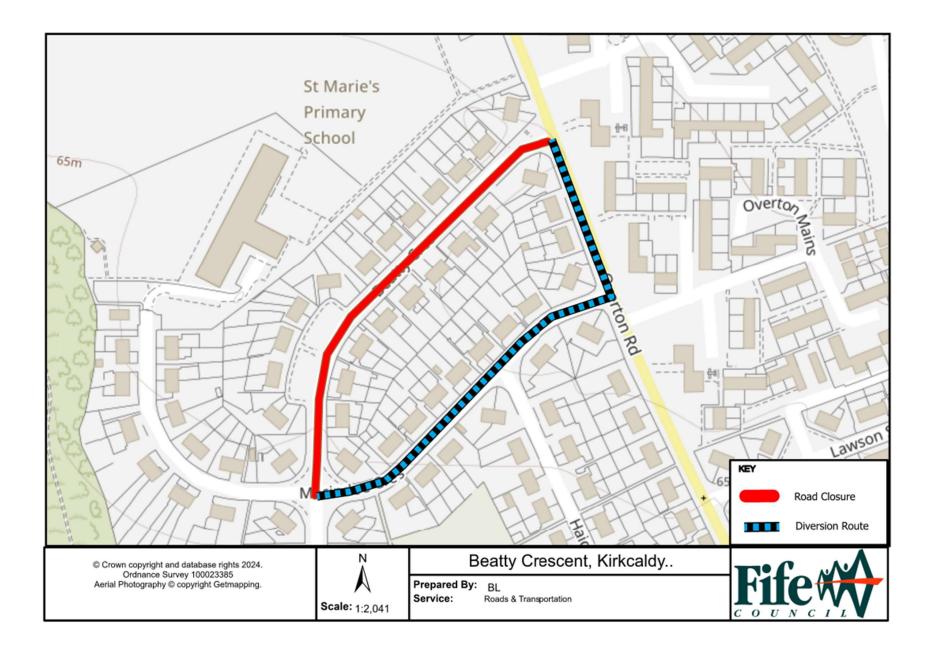

## **Temporary Road Closure**

**WHERE ?** Beatty Crescent, Kirkcaldy (from Jct. Overton Road to Jct. Macindoe Crescent).

The alternative route for through traffic is via Macindoe Crescent, Overton Road.

Access for emergency service vehicles and residents will be maintained.

Pedestrian access will be maintained.

- WHEN ? Daily from 7.30am to 4pm Monday 2<sup>nd</sup> December 2024 to Friday 6<sup>th</sup> December 2024.
- **WHY ?** To allow footway surfacing works to be carried out in safety.
- **WHO?** Fife Council Assets Transportation Services are responsible for these works and can be contacted as follows: