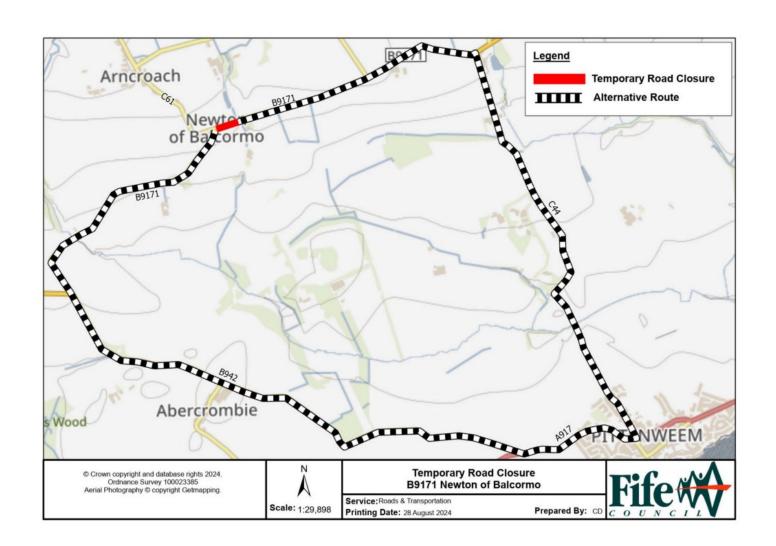

## Temporary Road Closure B9171 Newton of Balcormo

WHERE?

B9171 Newton of Balcormo, between property "Kellie Toll House" and Kellie Castle private access road.

The alternative route for vehicular traffic is via B9171; B942; A917; Pittenweem, Viewforth Place, Tollcross and Charles Street; and C44.