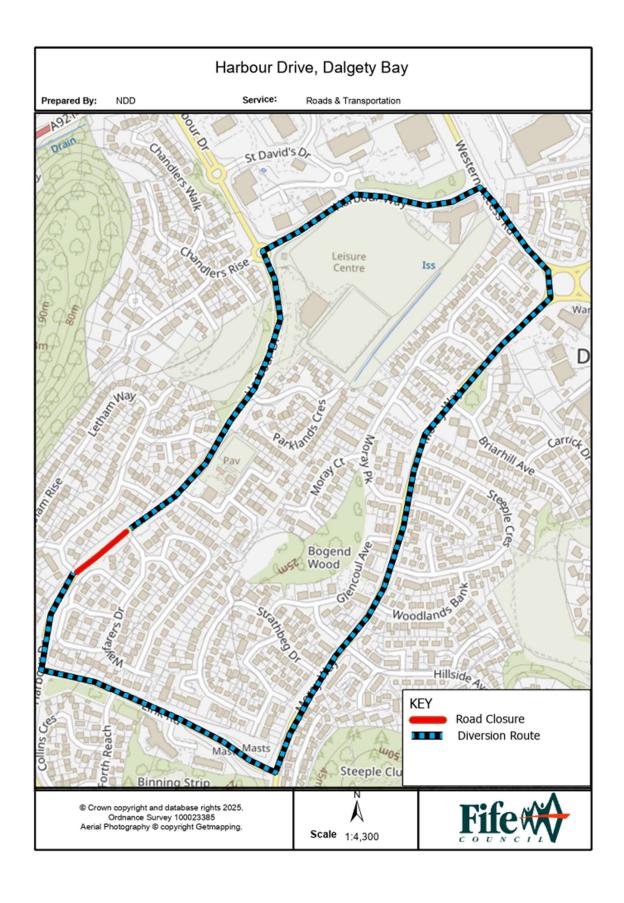

## **Temporary Road Closure**

WHERE? Harbour Drive, Dalgety Bay (From its junction with Letham Rise to its junction with Wayfarers Drive).

The alternative route for through traffic is via Habour Drive, Link Road, Moray Way, Western Access Road.